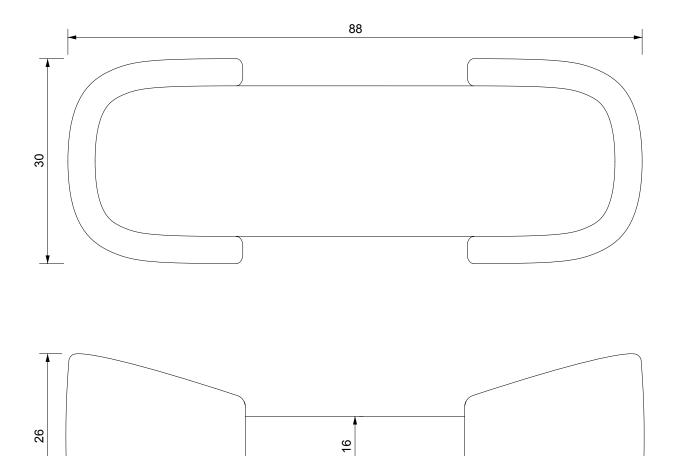

## MAAS DAYBED

| Standard Dimensions      | Overall: 88" L x 30" W x 26" H<br>Seat Height: 16"             |                                                                                                                                                            |
|--------------------------|----------------------------------------------------------------|------------------------------------------------------------------------------------------------------------------------------------------------------------|
| COM                      | 19 yards                                                       | * Minimum 54" plain goods, non-repeating pattern.                                                                                                          |
| Available Wood Finishes  | T1 T2 White Oak Walnut                                         | *Additional S+B Wood Finishes available upon request.  **Refer to S+B Material Guide for additional Finishes.                                              |
| Available Metal Finishes | Brass Antiqued Brass                                           |                                                                                                                                                            |
| List Price *             | \$14,650<br>(Additional \$2,150 direct cost for Handstitching) | * List pricing is subject to change and does not include shipping<br>* Client to provide color sample for thread will be closely matched to<br>the fabric. |

## STAHL+BAND

stahlandband.com info@stahlandband.com 424.228.4134

Specification Drawing