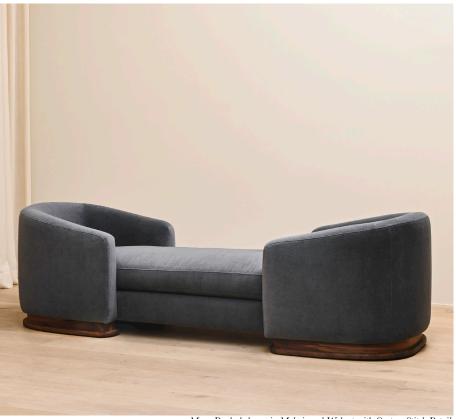

## STAHL+BAND

stahlandband.com info@stahlandband.com 424.228.4134

Maas Daybed shown in Mohair and Walnut with Custom Stitch Detail.

## MAAS DAYBED

| Standard Dimensions      | Overall: 88" L x 30" W x 26" H<br>Seat Height: 16"             |                                                                                                                                                            |
|--------------------------|----------------------------------------------------------------|------------------------------------------------------------------------------------------------------------------------------------------------------------|
| COM                      | 19 yards                                                       | * Minimum 54" plain goods, non-repeating pattern.                                                                                                          |
| Available Wood Finishes  | T1 T2 White Oak Walnut                                         | *Additional S+B Wood Finishes available upon request.  **Refer to S+B Material Guide for additional Finishes.                                              |
| Available Metal Finishes | Brass Antiqued Brass                                           |                                                                                                                                                            |
| List Price *             | \$14,650<br>(Additional \$2,150 direct cost for Handstitching) | * List pricing is subject to change and does not include shipping<br>* Client to provide color sample for thread will be closely matched to<br>the fabric. |