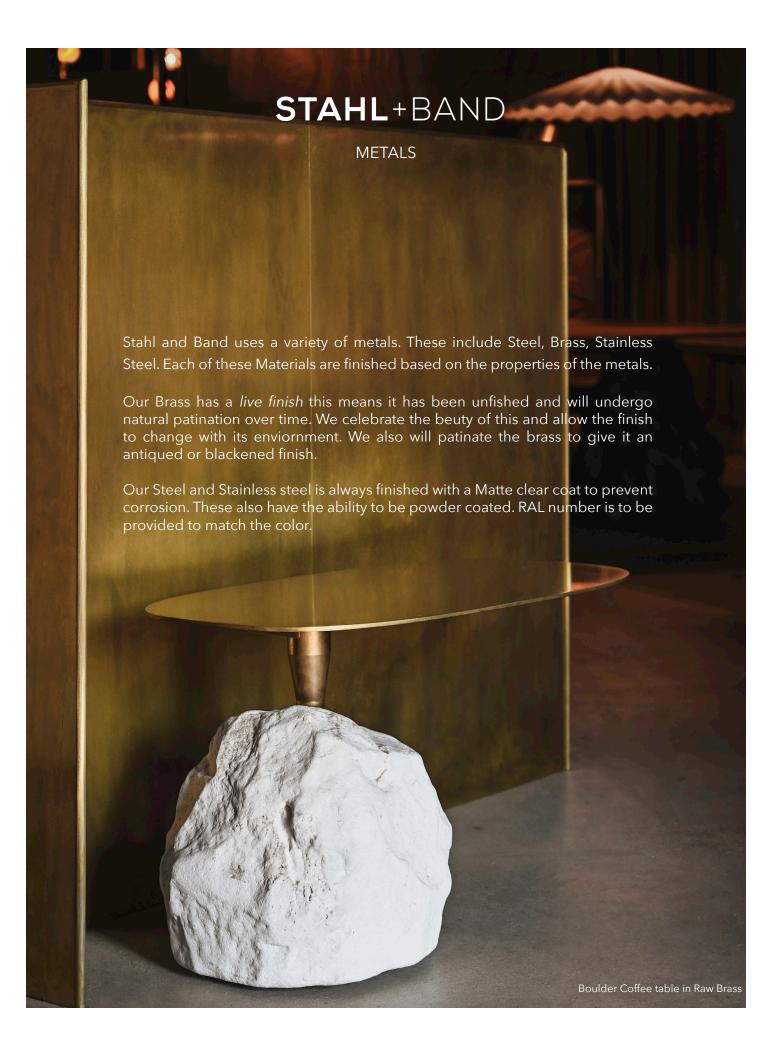

LUMBER

Stahl and Band uses a curated collection of premium domestic wood in our pieces. Wood is a natural material and prone to variation from piece to piece. This includes color, texture as well as minor knots found in the wood. We celebrate these irregularities as a sign of authenticity of the material.

Our wood collection is split into two tiers based on the complexities in the finishing process.

Stahl and Band has the ability to match any finish on our pieces as long as we are given a physical sample

#### TIER ONE WOODS





Iroko



Walnut

Cherry

#### TIER TWO WOODS



#### CUSTOM WOODS





Raw Teak

Oiled Teak



#### METALS





#### STONE BLOCKS





Travertine

Limestone

MARBLE BLOCKS



#### MARBLE SLABS



Leathered Absolute Black



Taj Mahal



Calacatta



Calacatta Viola



Nero Storm

#### STONE SLABS



Travertine



Limestone

ONYX SLABS





Jade Onyx

White Onyx

# STAHL+BAND LEATHER We use high quality saddle leather in our pieces. leather is a natural material and will patina and stretch through its use. Our Natural leather is more prone to change as it is used and will grow more ritch in color as itis expose to sunlight tougch and moisture Campaign Chair with Woven Leather Seat shown in Rust Leather

LEATHER







Natural

Cognac

Black



Rust



#### LEATHER | RUSH | WICKER



Leather Wrapping | Natural



Leather Wrapping | Cognac



Leather Wrapping | Black



Leather Wrapp