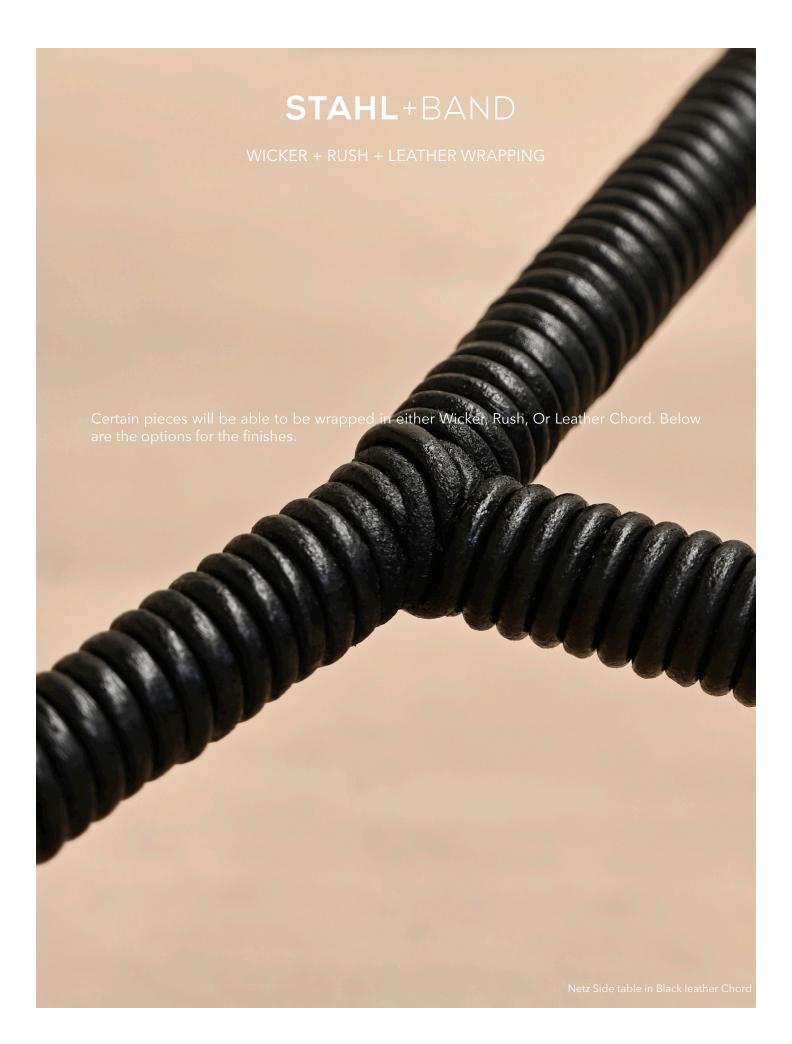

#### LEATHER | RUSH | WICKER

Leather Wrapping | Natural

Leather Wrapping | Cognac

Leather Wrapping | Black

Leather Wrapping | Green

Rush | Black

Wicker | Natural

Wicker | Caramel