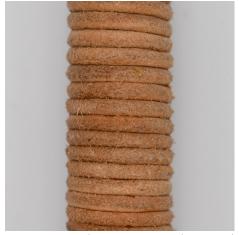

#### LEATHER | RUSH | WICKER

Leather Wrapping | Natural

Leather Wrapping | Cognac

Leather Wrapping | Black

Leather Wrapping | Green

Rush | Black

Wicker | Natural

Wicker | Caramel