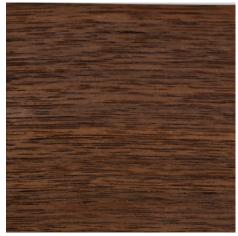

LUMBER

Stahl and Band uses a curated collection of premium domestic wood in our pieces. Wood is a natural material and prone to variation from piece to piece. This includes color, texture as well as minor knots found in the wood. We celebrate these irregularities as a sign of authenticity of the material.

Our wood collection is split into two tiers based on the complexities in the finishing process.

Stahl and Band has the ability to match any finish on our pieces as long as we are given a physical sample

#### TIER ONE WOODS





Iroko



Walnut

Cherry

#### TIER TWO WOODS



#### CUSTOM WOODS





Raw Teak

Oiled Teak



#### METALS





#### STONE BLOCKS





Travertine

Limestone

MARBLE BLOCKS



#### MARBLE SLABS



Leathered Absolute Black



Taj Mahal



Calacatta



Calacatta Viola



Nero Storm

#### STONE SLABS



Travertine



Limestone

ONYX SLABS





Jade Onyx

White Onyx

# STAHL+BAND LEATHER We use high quality saddle leather in our pieces. leather is a natural material and will patina and stretch through its use. Our Natural leather is more prone to change as it is used and will grow more ritch in color as itis expose to sunlight tougch and moisture Campaign Chair with Woven Leather Seat shown in Rust Leather

LEATHER







Natural

Cognac

Black



Rust



#### LEATHER | RUSH | WICKER



Leather Wrappi