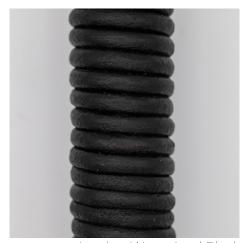

#### LEATHER | RUSH | WICKER

Leather Wrapping | Natural

Leather Wrapping | Cognac

Leather Wrapping | Black

Leather Wrapping | Green

Rush | Black

Wicker | Natural

Wicker | Caramel