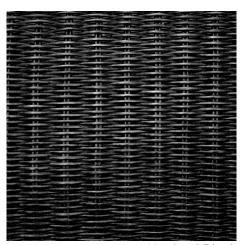

#### LEATHER | RUSH | WICKER

Leather Wrapping | Natural

Leather Wrapping | Cognac

Leather Wrapping | Black

Leather Wrapping | Green

Rush | Black

Wicker | Natural

Wicker | Caramel

Wicker | Black