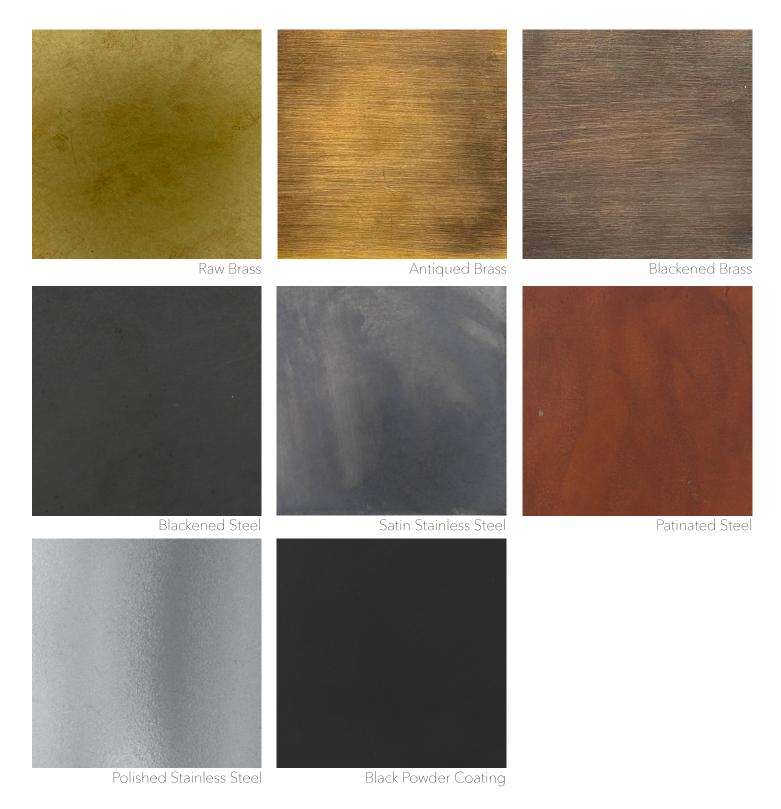

LUMBER

Stahl and Band uses a curated collection of premium domestic wood in our pieces. Wood is a natural material and prone to variation from piece to piece. This includes color, texture as well as minor knots found in the wood. We celebrate these irregularities as a sign of authenticity of the material.

Our wood collection is split into two tiers based on the complexities in the finishing process.

Stahl and Band has the ability to match any finish on our pieces as long as we are given a physical sample

#### TIER ONE WOODS





Iroko



Walnut

Cherry

#### TIER TWO WOODS



#### CUSTOM WOODS





Raw Teak

Oiled Teak



#### METALS





#### STONE BLOCKS





Travertine

Limestone

MARBLE BLOCKS



#### MARBLE SLABS



Leathered Absolute Black



Taj Mahal



Calacatta



Calacatta Viola



Nero Storm

#### STONE SLABS



Travertine



Limestone

ONYX SLABS





Jade Onyx

White Onyx

# STAHL+BAND LEATHER We use high quality saddle leather in our pieces. leather is a natural material and will patina and stretch through its use. Our Natural leather is more prone to change as it is used and will grow more ritch in color as itis expose to sunlight tougch and moisture Campaign Chair with Woven Leather Seat shown in Rust Leather

LEATHER







Natural

Cognac

Black



Rust



#### LEATHER | RUSH | WICKER



Leather Wrapping | Natural



Leather Wrapping | Cognac



Leather Wrapping | Black



Leather Wrapping | Green