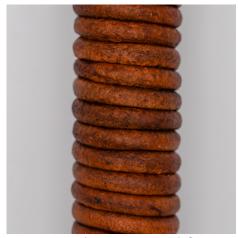

#### LEATHER | RUSH | WICKER

Leather Wrapping | Natural

Leather Wrapping | Cognac

Leather Wrapping | Black

Leather Wrapping | Green

Rush | Black

Wicker | Natural

Wicker | Caramel