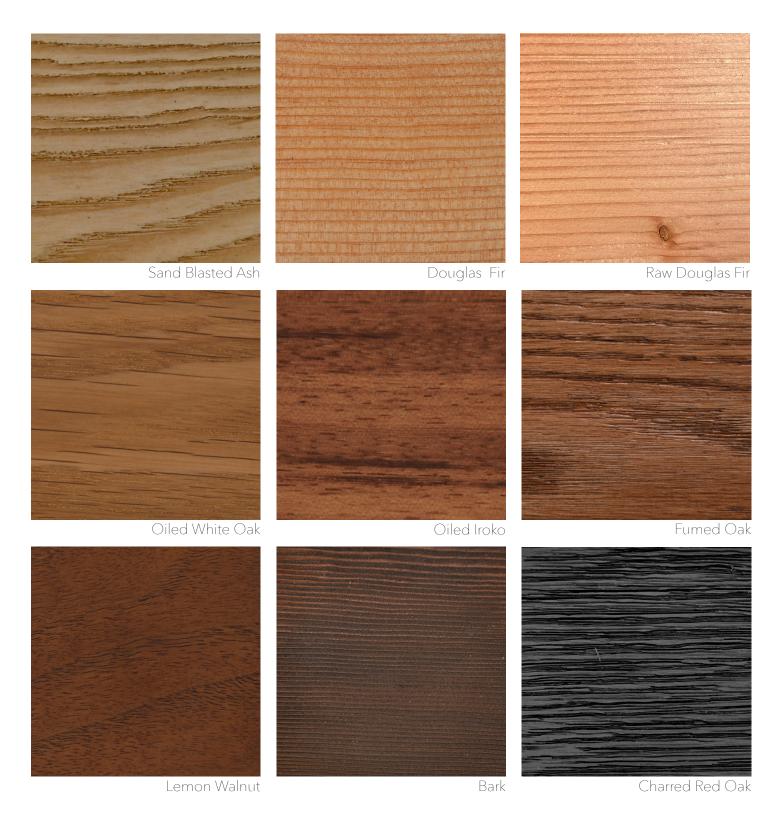

LUMBER

Stahl and Band uses a curated collection of premium domestic wood in our pieces. Wood is a natural material and prone to variation from piece to piece. This includes color, texture as well as minor knots found in the wood. We celebrate these irregularities as a sign of authenticity of the material.

Our wood collection is split into two tiers based on the complexities in the finishing process.

Stahl and Band has the ability to match any finish on our pieces as long as we are given a physical sample

#### TIER ONE WOODS

Iroko

Walnut

Cherry

#### TIER TWO WOODS