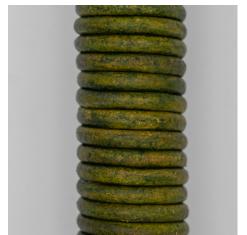

#### LEATHER | RUSH | WICKER

Leather Wrapping | Natural

Leather Wrapping | Cognac

Leather Wrapping | Black

Leather Wrapping | Green

Rush | Black

Wicker | Natural

Wicker | Caramel