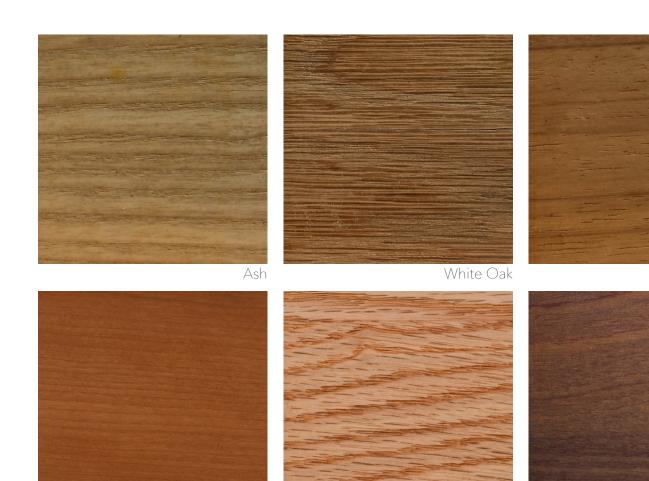

LUMBER

Stahl and Band uses a curated collection of premium domestic wood in our pieces. Wood is a natural material and prone to variation from piece to piece. This includes color, texture as well as minor knots found in the wood. We celebrate these irregularities as a sign of authenticity of the material.

Our wood collection is split into two tiers based on the complexities in the finishing process.

Stahl and Band has the ability to match any finish on our pieces as long as we are given a physical sample

#### TIER ONE WOODS

Iroko

Walnut

Cherry

#### TIER TWO WOODS