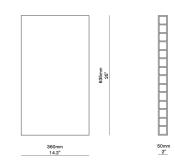

Specification Drawing

## ME, MYSELF AND I SCONCE

| Standard Dimensions | 14.2" W x 2" D x 25" H                                                                             |                   |
|---------------------|----------------------------------------------------------------------------------------------------|-------------------|
|                     | Weight: 48 lbs (Brass), 22 lbs (Aluminium)                                                         |                   |
| Materials           | Cast Brass or Cast Aluminium                                                                       |                   |
| Finish              | Semi-polished                                                                                      |                   |
|                     | Diffuser: Opal Plate Glass                                                                         |                   |
| Details             | Bulbs Included: 12V LED   Specs: 2700K, 23W, 1800 lm                                               |                   |
|                     | Dimmable : $\operatorname{Nes} \mid \operatorname{UL} \operatorname{Listed} : \operatorname{No}$ . |                   |
| Available Finishes  | Cast Brass Cast Aluminium                                                                          |                   |
| List Price *        | \$15,605                                                                                           | include shipping. |