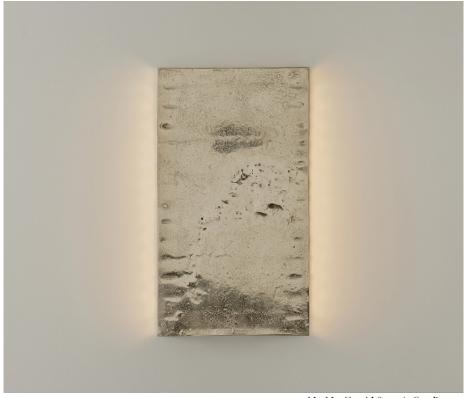

## STAHL+BAND

stahlandband.com info@stahlandband.com 424.228.4134

Me, Myself and I Sconce in Cast Brass.

## ME, MYSELF AND I SCONCE

| Standard Dimensions | 14.2" W x 2" D x 25" H                                                                             |                   |
|---------------------|----------------------------------------------------------------------------------------------------|-------------------|
|                     | Weight: 48 lbs (Brass), 22 lbs (Aluminium)                                                         |                   |
| Materials           | Cast Brass or Cast Aluminium                                                                       |                   |
| Finish              | Semi-polished                                                                                      |                   |
|                     | Diffuser: Opal Plate Glass                                                                         |                   |
| Details             | Bulbs Included: 12V LED   Specs: 2700K, 23W, 1800 lm                                               |                   |
|                     | Dimmable : $\operatorname{Nes} \mid \operatorname{UL} \operatorname{Listed} : \operatorname{No}$ . |                   |
| Available Finishes  | Cast Brass Cast Aluminium                                                                          |                   |
| List Price *        | \$15,605                                                                                           | include shipping. |