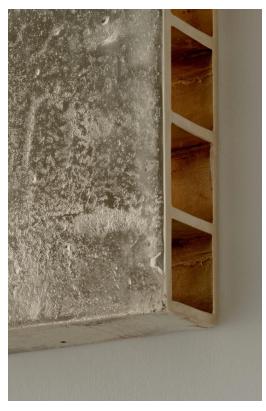

## STAHL+BAND

stahlandband.com info@stahlandband.com 424.228.4134

Me, Myself and I Sconce in Cast Brass.

## ME, MYSELF AND I SCONCE

| Standard Dimensions | 14.2" W x 2" D x 25" H                                                                             |                   |
|---------------------|----------------------------------------------------------------------------------------------------|-------------------|
|                     | Weight: 48 lbs (Brass), 22 lbs (Aluminium)                                                         |                   |
| Materials           | Cast Brass or Cast Aluminium                                                                       |                   |
| Finish              | Semi-polished                                                                                      |                   |
|                     | Diffuser: Opal Plate Glass                                                                         |                   |
| Details             | Bulbs Included: 12V LED   Specs: 2700K, 23W, 1800 lm                                               |                   |
|                     | Dimmable : $\operatorname{Nes} \mid \operatorname{UL} \operatorname{Listed} : \operatorname{No}$ . |                   |
| Available Finishes  | Cast Brass Cast Aluminium                                                                          |                   |
| List Price *        | \$15,605                                                                                           | include shipping. |