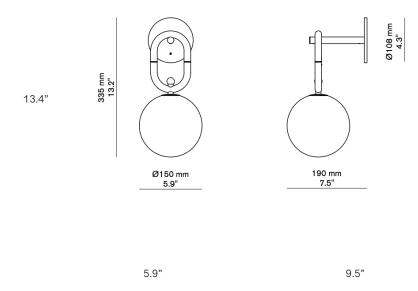

# MISSING LINK

| Standard Dimensions | Body: 13.4" H x 5.9" W x 9.5" D                                                                  |
|---------------------|--------------------------------------------------------------------------------------------------|
|                     | Weight: 2.2lb (Approx.)                                                                          |
| Materials           | Brass                                                                                            |
| Details             | Bulbs Included: 240V G9 LED or 12V G4 LED                                                        |
|                     | Dimmable : Yes                                                                                   |
|                     | UL Listed: UL compatible - Certification available upon request.                                 |
|                     | Driver included: Driver (required for G4 12V only): 110V - 240V                                  |
|                     | Customizable : Contact for inquiries.                                                            |
| Available Finishes  | Polished Aged Brushed Bronzed Black (Color coated and metal plated also available upon request.) |

## Specification Drawing