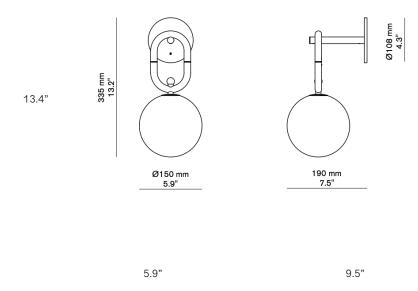

## Specification Drawing

# MISSING LINK

| Standard Dimensions | Body: 13.4" H x 5.9" W x 9.5" D                                                                  |
|---------------------|--------------------------------------------------------------------------------------------------|
|                     | Weight: 2.2lb (Approx.)                                                                          |
| Materials           | Brass                                                                                            |
| Details             | Bulbs Included: 240V G9 LED or 12V G4 LED                                                        |
|                     | Dimmable : Yes                                                                                   |
|                     | UL Listed: UL compatible - Certification available upon request.                                 |
|                     | Driver included: Driver (required for G4 12V only): 110V - 240V                                  |
|                     | Customizable: Contact for inquiries.                                                             |
| Available Finishes  | Polished Aged Brushed Bronzed Black (Color coated and metal plated also available upon request.) |