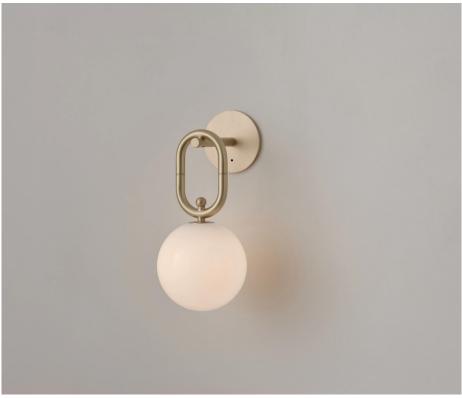

# STAHL+BAND

stahlandband.com info@stahlandband.com 424.228.4134

Missing Link shown in Black (L) and Aged finish (R).

# MISSING LINK

| Standard Dimensions | Body: 13.4" H x 5.9" W x 9.5" D                                                                  |
|---------------------|--------------------------------------------------------------------------------------------------|
|                     | Weight: 2.2lb (Approx.)                                                                          |
| Materials           | Brass                                                                                            |
| Details             | Bulbs Included: 240V G9 LED or 12V G4 LED                                                        |
|                     | Dimmable : Yes                                                                                   |
|                     | UL Listed: UL compatible - Certification available upon request.                                 |
|                     | Driver included: Driver (required for G4 12V only): 110V - 240V                                  |
|                     | Customizable: Contact for inquiries.                                                             |
| Available Finishes  | Polished Aged Brushed Bronzed Black (Color coated and metal plated also available upon request.) |