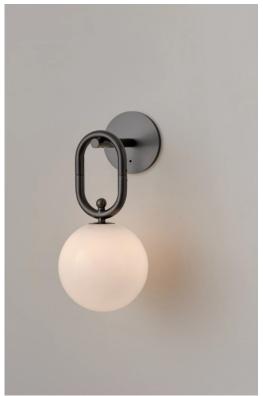

# STAHL+BAND

stahlandband.com info@stahlandband.com 424.228.4134

Missing Link shown in Black (L) and Aged finish (R).

# MISSING LINK

| Standard Dimensions | Body: 13.4" H x 5.9" W x 9.5" D                                                                  |
|---------------------|--------------------------------------------------------------------------------------------------|
|                     | Weight: 2.2lb (Approx.)                                                                          |
| Materials           | Brass                                                                                            |
| Details             | Bulbs Included: 240V G9 LED or 12V G4 LED                                                        |
|                     | Dimmable : Yes                                                                                   |
|                     | UL Listed: UL compatible - Certification available upon request.                                 |
|                     | Driver included: Driver (required for G4 12V only): 110V - 240V                                  |
|                     | Customizable: Contact for inquiries.                                                             |
| Available Finishes  | Polished Aged Brushed Bronzed Black (Color coated and metal plated also available upon request.) |