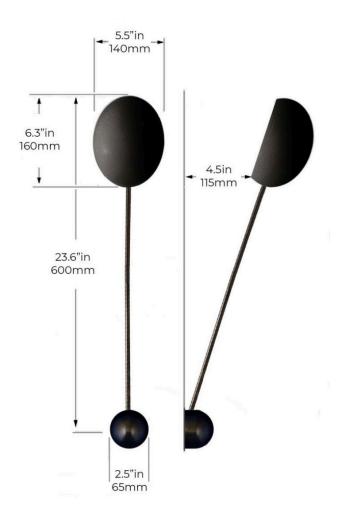

## O BRANCH I

| Standard Dimensions    | 5 1/2" W x 23 2/3" H<br>Backplate: 2.5" D<br>Weight: 4 lbs                     |                                                                                                                                    |
|------------------------|--------------------------------------------------------------------------------|------------------------------------------------------------------------------------------------------------------------------------|
| Details                | G9 LED 3.5w / 100 – 120v US<br>Lumens: 550<br>Warm White - 2700-3000k          | *Hardwired lamps must be installed by a professional. * Dimmable / Compatible with Universal Dimmers. *DALI compatible by request. |
| Materials              | Ostrich eggshell, Brass, Resin                                                 |                                                                                                                                    |
| Available Metal Finish | Blackened Brushed Bronzed Patinated Brass Brass Brass                          |                                                                                                                                    |
| Available Shade Color  | White Black Natural Dusted White (Opaque) (Opaque) (Translucent) (Translucent) |                                                                                                                                    |
| List Price *           | Starting at \$1,750                                                            | * List pricing is subject to change and does not include shipping                                                                  |

## STAHL+BAND

stahlandband.com info@stahlandband.com 424.228.4134

Specification Drawing