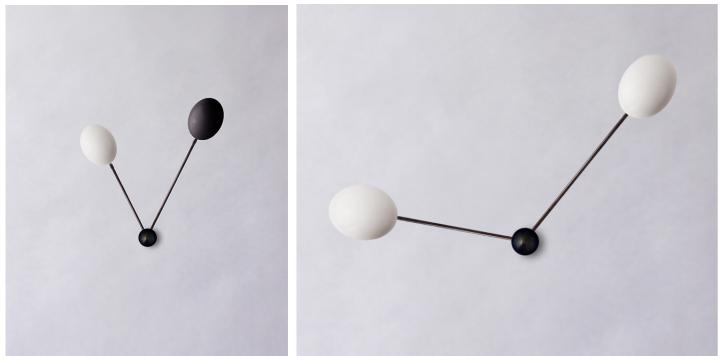

**STAHL**+BAND stahlandband.com info@stahlandband.com 424.228.4134

O Branch II Stationary Available in 60 and 120 Degrees (L) and O Branch II Adjustable (R), designed by Roberto Rodriguez- REDUXR.