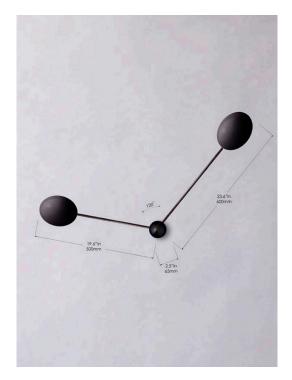

Available Shade Color  | White<br>(Opaque) (Opaque) (Translucent) (Translucent)                                                                                                                    |                                                                                                                                           |
| List Price *           | Adjustable: Starting at \$2,775<br>Stationary: Starting at \$2,470                                                                                                        | * List pricing is subject to change and does not include shipping                                                                         |

**STAHL**+BAND stahlandband.com info@stahlandband.com 424.228.4134

Specification Drawing

Stationary



## Adjustable