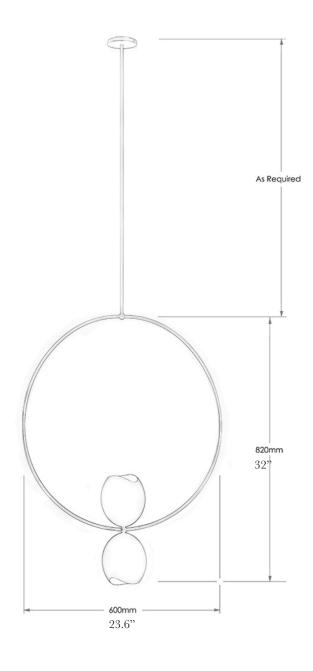

## STAHL+BAND stahlandband.com info@stahlandband.com 424.228.4134

Specification Drawing

## O PENDANT I

| Standard Dimensions    | 23 1/2" W x 32" H x Custom Drop Length-                                  |                                                                   |
|------------------------|--------------------------------------------------------------------------|-------------------------------------------------------------------|
|                        | Weight: 3.3 lbs.                                                         |                                                                   |
|                        | Canopy: 3.5" D or 5" D                                                   |                                                                   |
| Details                | G9 LED 3.5w / 220 ~ 240v                                                 | * Hardwired lamps must be installed by a professional             |
|                        | Lumens: 550                                                              | * Dimmable / Compatible with Universal Dimmers                    |
|                        | Temperature: 2700-3000k                                                  | *DALI compatible by reque                                         |
| Materials              | Ostrich eggshell, Brass and Resin.                                       |                                                                   |
|                        | Hardware: Brass (Blackened, Patinated, Verdigris, Mirror, Brushed, Matt) |                                                                   |
|                        | Standard shades available in: Black, Natural                             |                                                                   |
|                        | or White.                                                                |                                                                   |
| Available Metal Finish |                                                                          |                                                                   |
|                        | Blackened Brushed Bronzed Patinated                                      |                                                                   |
|                        | Brass Brass Brass                                                        |                                                                   |
| Available Shade Color  |                                                                          |                                                                   |
|                        | White Black Natural Dusted White                                         |                                                                   |
|                        | (Opaque) (Opaque) (Translucent) (Translucent)                            |                                                                   |
| List Price *           | Starting at \$5,145                                                      | * List pricing is subject to change and does not include shipping |