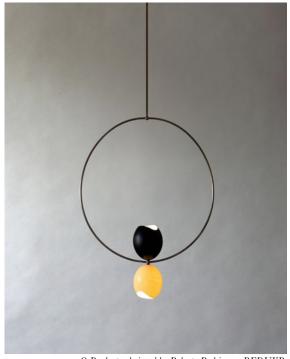

## STAHL+BAND

stahlandband.com info@stahlandband.com 424.228.4134

O Pendant, designed by Roberto Rodriguez- REDUXR.

## O PENDANT I

| Standard Dimensions    | 23 1/2" W x 32" H x Custom Drop Length-                                  |                                                                   |
|------------------------|--------------------------------------------------------------------------|-------------------------------------------------------------------|
|                        | Weight: 3.3 lbs.                                                         |                                                                   |
|                        | Canopy: 3.5" D or 5" D                                                   |                                                                   |
| Details                | G9 LED 3.5w / 220 ~ 240v                                                 | * Hardwired lamps must be installed by a professional             |
|                        | Lumens: 550                                                              | * Dimmable / Compatible with Universal Dimmers                    |
|                        | Temperature: 2700-3000k                                                  | *DALI compatible by reque                                         |
| Materials              | Ostrich eggshell, Brass and Resin.                                       |                                                                   |
|                        | Hardware: Brass (Blackened, Patinated, Verdigris, Mirror, Brushed, Matt) |                                                                   |
|                        | Standard shades available in: Black, Natural                             |                                                                   |
|                        | or White.                                                                |                                                                   |
| Available Metal Finish |                                                                          |                                                                   |
|                        | Blackened Brushed Bronzed Patinated                                      |                                                                   |
|                        | Brass Brass Brass                                                        |                                                                   |
| Available Shade Color  |                                                                          |                                                                   |
|                        | White Black Natural Dusted White                                         |                                                                   |
|                        | (Opaque) (Opaque) (Translucent) (Translucent)                            |                                                                   |
| List Price *           | Starting at \$5,145                                                      | * List pricing is subject to change and does not include shipping |