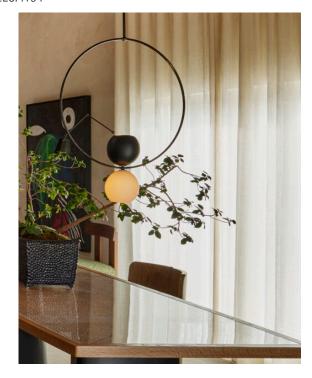

## STAHL+BAND

stahlandband.com info@stahlandband.com 424.228.4134

O Pendant, designed by Roberto Rodriguez- REDUXR.

## O PENDANT I

| Standard Dimensions    | 23 1/2" W x 32" H x Custom Drop Length-                                  |                                                                   |
|------------------------|--------------------------------------------------------------------------|-------------------------------------------------------------------|
|                        | Weight: 3.3 lbs.                                                         |                                                                   |
|                        | Canopy: 3.5" D or 5" D                                                   |                                                                   |
| Details                | G9 LED 3.5w / 220 ~ 240v                                                 | * Hardwired lamps must be installed by a professional             |
|                        | Lumens: 550                                                              | * Dimmable / Compatible with Universal Dimmers                    |
|                        | Temperature: 2700-3000k                                                  | *DALI compatible by reque                                         |
| Materials              | Ostrich eggshell, Brass and Resin.                                       |                                                                   |
|                        | Hardware: Brass (Blackened, Patinated, Verdigris, Mirror, Brushed, Matt) |                                                                   |
|                        | Standard shades available in: Black, Natural                             |                                                                   |
|                        | or White.                                                                |                                                                   |
| Available Metal Finish |                                                                          |                                                                   |
|                        | Blackened Brushed Bronzed Patinated                                      |                                                                   |
|                        | Brass Brass Brass                                                        |                                                                   |
| Available Shade Color  |                                                                          |                                                                   |
|                        | White Black Natural Dusted White                                         |                                                                   |
|                        | (Opaque) (Opaque) (Translucent) (Translucent)                            |                                                                   |
| List Price *           | Starting at \$5,145                                                      | * List pricing is subject to change and does not include shipping |