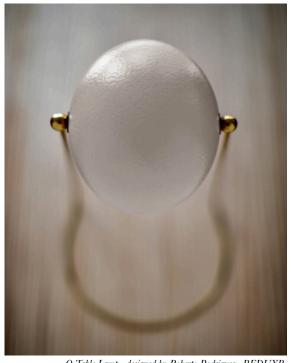

## STAHL+BAND

stahlandband.com info@stahlandband.com 424.228.4134

O Table Lamp, designed by Roberto Rodriguez- REDUXR.

## O TABLE LAMP

| Standard Dimensions    | 10 1/2" DIA x 19" H                                                          |              |
|------------------------|------------------------------------------------------------------------------|--------------|
|                        | Weight: 1.3 lbs                                                              |              |
| Details                | G9 LED 2.5w / 12v Driver.                                                    |              |
|                        | Lumens: 220.                                                                 |              |
|                        | Temperature: $3000 \sim 3500$                                                |              |
| Materials              | Ostrich eggshell, Brass and Resin                                            |              |
|                        | Hardware: Brass (Blackened, Patinated, Verdigris, Mirror, Brushed, Matt)     |              |
|                        | Standard shades available in: Black, Natural                                 |              |
|                        | or White.                                                                    |              |
| Available Metal Finish |                                                                              |              |
|                        | Blackened Brushed Bronzed Patinated                                          |              |
|                        | Brass Brass Brass                                                            |              |
| Available Shade Color  |                                                                              |              |
|                        |                                                                              |              |
|                        | White Black Natural Dusted White                                             |              |
|                        | (Opaque) (Opaque) (Translucent) (Translucent)                                |              |
| List Price *           | Starting at \$2,725 *List pricing is subject to change and does not include: | ude shipping |