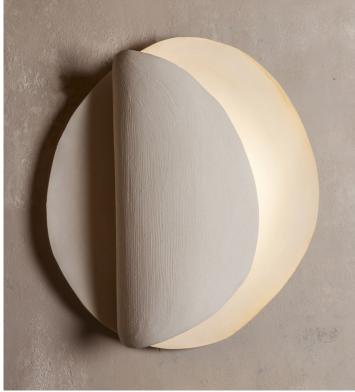

## STAHL+BAND

Onde #2 shown in Ceramic. Designed by Ash Design.

## ONDE #2

| Standard Dimensions | Overall: 18 ½" W x 5 ½" D x 22" H        |                                                                                   |
|---------------------|------------------------------------------|-----------------------------------------------------------------------------------|
|                     | Backplate: 11 ¾" x 3 ½" x 1"             |                                                                                   |
|                     | Weight: approx. 18 lbs                   |                                                                                   |
| Materials           | Ceramic, Brass Hardware                  |                                                                                   |
| Details             | Lamping: E26 (x2)                        | *Hardwired lamps must be installed by a professional                              |
|                     | Recommended Bulbs: 5W, 500 lumens LED T9 |                                                                                   |
|                     | 5in 2700K                                |                                                                                   |
|                     | Dimmable if using dimmable bulbs         |                                                                                   |
|                     | UL Listed: No                            |                                                                                   |
| Available Finish    |                                          | *Slight variations will occur which imprint every item with a<br>unique character |
|                     | Stoneware                                |                                                                                   |
| List Price *        | Contact for pricing.                     | * List pricing is subject to change and does not include shipping                 |