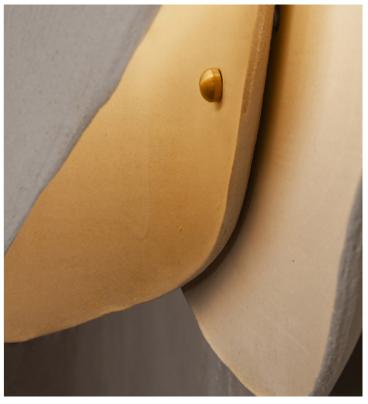

## STAHL+BAND

Onde #2 shown in Ceramic. Designed by Ash Design.

## ONDE #2

| Standard Dimensions | Overall: 18 ½" W x 5 ½" D x 22" H        |                                                                                   |
|---------------------|------------------------------------------|-----------------------------------------------------------------------------------|
|                     | Backplate: 11 ¾" x 3 ½" x 1"             |                                                                                   |
|                     | Weight: approx. 18 lbs                   |                                                                                   |
| Materials           | Ceramic, Brass Hardware                  |                                                                                   |
| Details             | Lamping: E26 (x2)                        | *Hardwired lamps must be installed by a professional                              |
|                     | Recommended Bulbs: 5W, 500 lumens LED T9 |                                                                                   |
|                     | 5in 2700K                                |                                                                                   |
|                     | Dimmable if using dimmable bulbs         |                                                                                   |
|                     | UL Listed: No                            |                                                                                   |
| Available Finish    |                                          | *Slight variations will occur which imprint every item with a<br>unique character |
|                     | Stoneware                                |                                                                                   |
| List Price *        | Contact for pricing.                     | * List pricing is subject to change and does not include shipping                 |