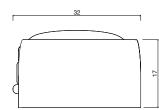

## PANEEL DAYBED

| Standard Dimensions     | Overall: 84" L x 32" D x 17" H<br>Seat Height: 16"                       |                                                                                                                 |
|-------------------------|--------------------------------------------------------------------------|-----------------------------------------------------------------------------------------------------------------|
| COM                     | Top: 5 yards<br>Bottom: 4 yards                                          | *Minimum 54" plain goods, non-reapeating pattern.                                                               |
| Available Wood Finishes | T1 T1 T1 T1 T2  Walnut Ash White Oak Charred Wireburushed Red Oak Cherry | * Additional S+B Wood Finishes available upon request.  ** Refer to S+B Material Guide for additional Finishes. |
| List Price *            | \$22,500                                                                 | *List pricing is subject to change and does not include shipping.                                               |

Specification Drawing: