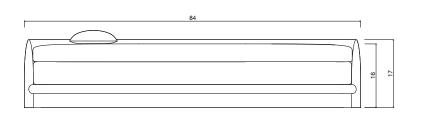

## PANEEL DAYBED

| Standard Dimensions     | Overall: 84" L x 32" D x 17" H<br>Seat Height: 16"                       |                                                                                                                 |
|-------------------------|--------------------------------------------------------------------------|-----------------------------------------------------------------------------------------------------------------|
| COM                     | Top: 5 yards<br>Bottom: 4 yards                                          | *Minimum 54" plain goods, non-reapeating pattern.                                                               |
| Available Wood Finishes | T1 T1 T1 T1 T2  Walnut Ash White Oak Charred Wireburushed Red Oak Cherry | * Additional S+B Wood Finishes available upon request.  ** Refer to S+B Material Guide for additional Finishes. |
| List Price *            | \$22,500                                                                 | *List pricing is subject to change and does not include shipping.                                               |

Specification Drawing: