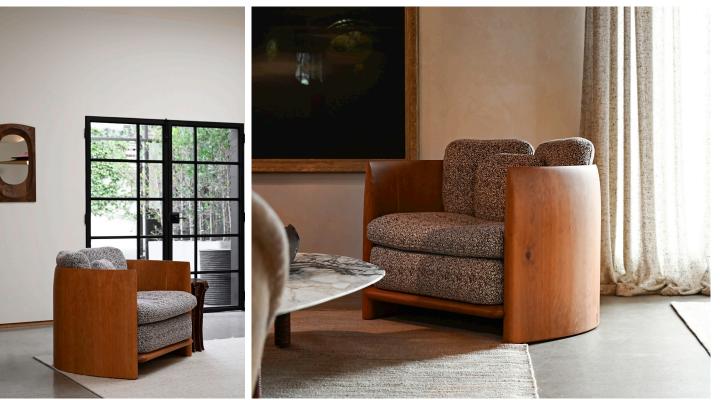

## **STAHL**+BAND

stahlandband.com info@stahlandband.com 424.228.4134

Paneel Lounge Chair shown in Standard Cherry with Rosemary Hallgarten "Cachet- Claret 2-8354" - As Shown\* \$18,330

## PANEEL LOUNGE CHAIR

Standard Dimensions Overall: 37.5"L x 32 1/4" D x 28" H Seat Height: 17.5" COM 6 Yards \* Minimum 54" plain goods, non-repeating pattern. \* Additional S+B Wood Finishes available upon request. \*\* Refer to S+B Material Guide for additional Finishes Available Wood Finishes TlT1T2T2T1T1White Oak Walnut AshCherry Charred Fumed (Shown) Red Oak Red Oak List Price \* Tier 1: \$17,400 \* List pricing is subject to change and does not include shipping Tier 2: \$17,800 Specification Drawing:  $37\frac{1}{2}$  $32\frac{1}{2}$ 