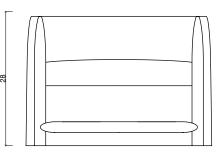

## PANEEL LOUNGE CHAIR

Standard Dimensions Overall: 37.5"L x 32 1/4" D x 28" H Seat Height: 17.5" COM 6 Yards \* Minimum 54" plain goods, non-repeating pattern. \* Additional S+B Wood Finishes available upon request. \*\* Refer to S+B Material Guide for additional Finishes Available Wood Finishes TlT1T2T2T1T1White Oak Walnut AshCherry Charred Fumed (Shown) Red Oak Red Oak List Price \* Tier 1: \$17,400 \* List pricing is subject to change and does not include shipping Tier 2: \$17,800 Specification Drawing:  $37\frac{1}{2}$  $32\frac{1}{2}$ 