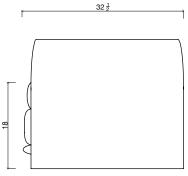

## PANEEL LOUNGE CHAIR

Standard Dimensions Overall: 37.5"L x 32 1/4" D x 28" H Seat Height: 17.5" COM 6 Yards \* Minimum 54" plain goods, non-repeating pattern. \* Additional S+B Wood Finishes available upon request. \*\* Refer to S+B Material Guide for additional Finishes Available Wood Finishes TlT1T2T2T1T1White Oak Walnut AshCherry Charred Fumed (Shown) Red Oak Red Oak List Price \* Tier 1: \$17,400 \* List pricing is subject to change and does not include shipping Tier 2: \$17,800 Specification Drawing:  $37\frac{1}{2}$  $32\frac{1}{2}$ 