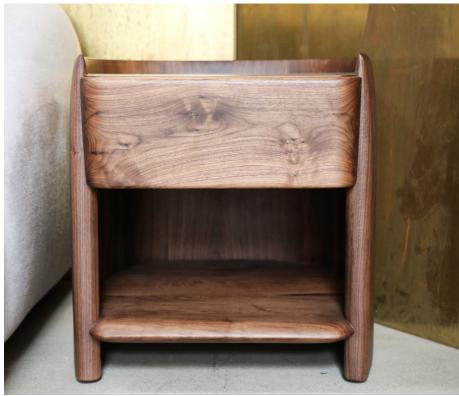

## STAHL+BAND

stahlandband.com info@stahlandband.com 424.228.4134

Paneel Sidetable shown in Walnut

## PANEEL SIDETABLE

| Standard Dimensions     | Overall: 24"W x 23.5"D x 23"H                                                    |                                                                                                                 |
|-------------------------|----------------------------------------------------------------------------------|-----------------------------------------------------------------------------------------------------------------|
| Available Wood Finishes | T1 T1 T1 T2 T2 White Oak Walnut Ash Cherry Charred Funed (shown) Red Oak Red Oak | * Additional S+B Wood Finishes available upon request.  ** Refer to S+B Material Guide for additional Finishes. |
| List Price*             | Tier 1: \$9,950<br>Tier 2: \$10,400                                              | * List pricing is subject to change and does not include shipping                                               |