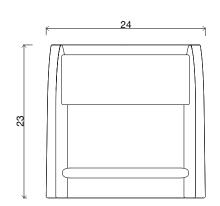

## PANEEL SIDETABLE

| Standard Dimensions     | Overall: 24"W x 23.5"D x 23"H                                                    |                                                                                                                 |
|-------------------------|----------------------------------------------------------------------------------|-----------------------------------------------------------------------------------------------------------------|
| Available Wood Finishes | T1 T1 T1 T2 T2 White Oak Walnut Ash Cherry Charred Funed (shown) Red Oak Red Oak | * Additional S+B Wood Finishes available upon request.  ** Refer to S+B Material Guide for additional Finishes. |
| List Price*             | Tier 1: \$9,950<br>Tier 2: \$10,400                                              | * List pricing is subject to change and does not include shipping                                               |

Specification Drawing