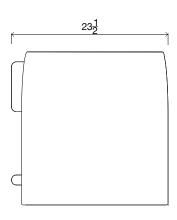

## PANEEL SIDETABLE

| Standard Dimensions     | Overall: 24"W x 23.5"D x 23"H                                                    |                                                                                                                 |
|-------------------------|----------------------------------------------------------------------------------|-----------------------------------------------------------------------------------------------------------------|
| Available Wood Finishes | T1 T1 T1 T2 T2 White Oak Walnut Ash Cherry Charred Funed (shown) Red Oak Red Oak | * Additional S+B Wood Finishes available upon request.  ** Refer to S+B Material Guide for additional Finishes. |
| List Price*             | Tier 1: \$9,950<br>Tier 2: \$10,400                                              | * List pricing is subject to change and does not include shipping                                               |

Specification Drawing