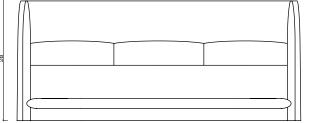

## PANEEL SOFA

| Standard Dimensions     | Overall: 84"L x 32 1/4" D x 27" H<br>Seat Height: 18 "            |                                                                                                                  |
|-------------------------|-------------------------------------------------------------------|------------------------------------------------------------------------------------------------------------------|
| СОМ                     | 10 Yards                                                          | * Minimum 54" plain goods, non-repeating pattern.                                                                |
| Available Wood Finishes |                                                                   | * Additional S+B Wood Finishes available upon request.<br>** Refer to S+B Material Guide for additional Finishes |
|                         | White Oak Walnut Ash Charred Wirebrushed Fu<br>Red Oak Cherry Rea | T2<br>med<br>1 Oak<br>own)                                                                                       |
| List Price *            | Tier 1: \$28,500<br>Tier 2: \$29,800                              | * List pricing is subject to change and does not include shipping                                                |
| Specification Drawing:  | 84                                                                | 32-j                                                                                                             |
|                         | ( )                                                               |                                                                                                                  |