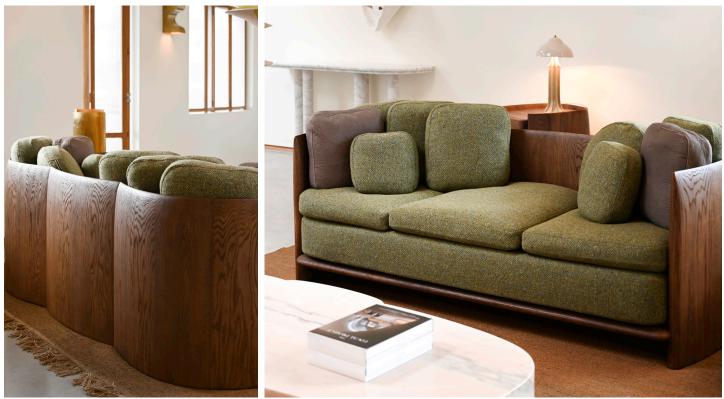

## **STAHL**+BAND

stahlandband.com info@stahlandband.com 424.228.4134

Paneel Sofa shown in Fumed Oak with Pierre Frey - "Finn" F3640007 Sea Green - As Shown\* \$32,800

8

## PANEEL SOFA

| Standard Dimensions     | Overall: 84"L x 32 1/4" D x 27" H<br>Seat Height: 18 "            |                                                                                                                  |
|-------------------------|-------------------------------------------------------------------|------------------------------------------------------------------------------------------------------------------|
| СОМ                     | 10 Yards                                                          | * Minimum 54" plain goods, non-repeating pattern.                                                                |
| Available Wood Finishes |                                                                   | * Additional S+B Wood Finishes available upon request.<br>** Refer to S+B Material Guide for additional Finishes |
|                         | White Oak Walnut Ash Charred Wirebrushed Fu<br>Red Oak Cherry Rea | T2<br>med<br>1 Oak<br>own)                                                                                       |
| List Price *            | Tier 1: \$28,500<br>Tier 2: \$29,800                              | * List pricing is subject to change and does not include shipping                                                |
| Specification Drawing:  | 84                                                                | 32-j                                                                                                             |
|                         | ( )                                                               |                                                                                                                  |