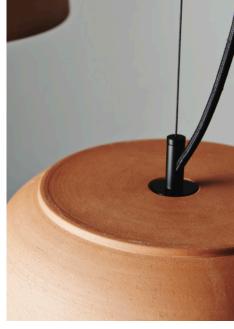

## POTTER PENDANT by Anchor

| Standard Dimensions      | Small: 5.7" DIA x 5.7" H<br>Medium: 9.2" DIA x 6.4" H                                                                                                                                                                                                                                                                                                                                                                                                        | Dimensions representations are approximate and subject to change in the making process.                                           |
|--------------------------|--------------------------------------------------------------------------------------------------------------------------------------------------------------------------------------------------------------------------------------------------------------------------------------------------------------------------------------------------------------------------------------------------------------------------------------------------------------|-----------------------------------------------------------------------------------------------------------------------------------|
|                          | Large: 11.8" DIA x 7.6" H                                                                                                                                                                                                                                                                                                                                                                                                                                    |                                                                                                                                   |
| Details                  | Wall Mount: Integrated, powder coated aluminium mounting system.  Light source: E27 LED Bulb max. 9W (Bulb not included)  Lamp Holder: Ceramic E27  Lumens Color Temperature: Bulb Dependent  Primary voltage: 240V AC  IP Rating: IP20  Standard Flex Supplied: .05" drop in Black & White (Additional length available)  Suspension cable - Supplied: .05" Black SS cable (Additional length available)  Ceiling Canopy - Supplied: Black or White (3" DIA | * Hardwirel lamps must be installed by a professional.  * UI., damp and wet certification avilable upon request.  *US Compatible. |
| Materials                | 1.3" tall)  Wheel thrown ceramic                                                                                                                                                                                                                                                                                                                                                                                                                             |                                                                                                                                   |
| Available Glaze Finishes | Speckled White Speckled White Pure White Dove Crey Grey Gloss Gloss Gloss Gloss Satin  Terracotta Olive Green Charcoal Matt Satin Matt                                                                                                                                                                                                                                                                                                                       | Color representations are approximate and subject to change in the making process.                                                |

## STAHL+BAND

stahlandband.com info@stahlandband.com 424.228.4134

Available Flex Options

Terracotta Only

Color representations are approximate and subject to change in the making process.

Available Glaze Finishes