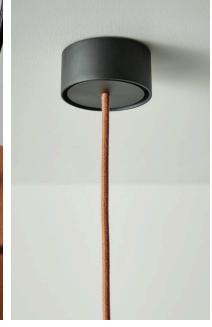

## POTTER PENDANT by Anchor

| Standard Dimensions      | Small: 5.7" DIA x 5.7" H<br>Medium: 9.2" DIA x 6.4" H                                                                                                                                                                                                                                                                                                                                                                                                        | Dimensions representations are approximate and subject to change in the making process.                                           |
|--------------------------|--------------------------------------------------------------------------------------------------------------------------------------------------------------------------------------------------------------------------------------------------------------------------------------------------------------------------------------------------------------------------------------------------------------------------------------------------------------|-----------------------------------------------------------------------------------------------------------------------------------|
|                          | Large: 11.8" DIA x 7.6" H                                                                                                                                                                                                                                                                                                                                                                                                                                    |                                                                                                                                   |
| Details                  | Wall Mount: Integrated, powder coated aluminium mounting system.  Light source: E27 LED Bulb max. 9W (Bulb not included)  Lamp Holder: Ceramic E27  Lumens Color Temperature: Bulb Dependent  Primary voltage: 240V AC  IP Rating: IP20  Standard Flex Supplied: .05" drop in Black & White (Additional length available)  Suspension cable - Supplied: .05" Black SS cable (Additional length available)  Ceiling Canopy - Supplied: Black or White (3" DIA | * Hardwirel lamps must be installed by a professional.  * UI., damp and wet certification avilable upon request.  *US Compatible. |
| Materials                | 1.3" tall)  Wheel thrown ceramic                                                                                                                                                                                                                                                                                                                                                                                                                             |                                                                                                                                   |
| Available Glaze Finishes | Speckled White Speckled White Pure White Dove Crey Grey Gloss Gloss Gloss Gloss Satin  Terracotta Olive Green Charcoal Matt Satin Matt                                                                                                                                                                                                                                                                                                                       | Color representations are approximate and subject to change in the making process.                                                |

## STAHL+BAND

stahlandband.com info@stahlandband.com 424.228.4134

Available Flex Options

Terracotta Only

Color representations are approximate and subject to change in the making process.

Available Glaze Finishes