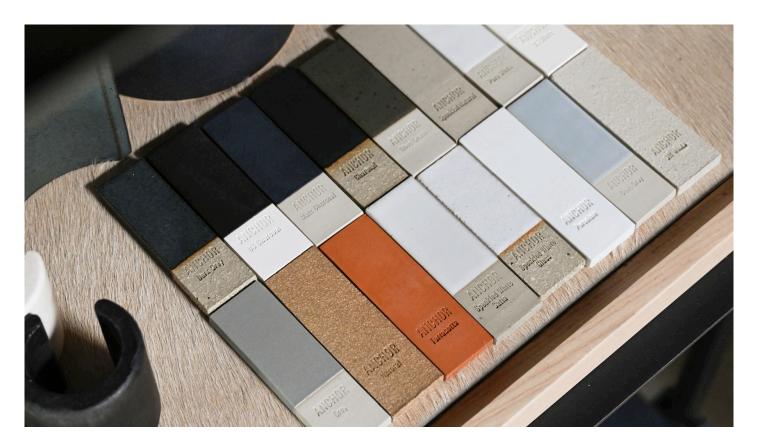

## POTTER PENDANT by Anchor

| Standard Dimensions      | Small: 5.7" DIA x 5.7" H<br>Medium: 9.2" DIA x 6.4" H                                                                                                                                                                                                                                                                                                                                                                                                        | Dimensions representations are approximate and subject to change in the making process.                                           |
|--------------------------|--------------------------------------------------------------------------------------------------------------------------------------------------------------------------------------------------------------------------------------------------------------------------------------------------------------------------------------------------------------------------------------------------------------------------------------------------------------|-----------------------------------------------------------------------------------------------------------------------------------|
|                          | Large: 11.8" DIA x 7.6" H                                                                                                                                                                                                                                                                                                                                                                                                                                    |                                                                                                                                   |
| Details                  | Wall Mount: Integrated, powder coated aluminium mounting system.  Light source: E27 LED Bulb max. 9W (Bulb not included)  Lamp Holder: Ceramic E27  Lumens Color Temperature: Bulb Dependent  Primary voltage: 240V AC  IP Rating: IP20  Standard Flex Supplied: .05" drop in Black & White (Additional length available)  Suspension cable - Supplied: .05" Black SS cable (Additional length available)  Ceiling Canopy - Supplied: Black or White (3" DIA | * Hardwirel lamps must be installed by a professional.  * UI., damp and wet certification avilable upon request.  *US Compatible. |
| Materials                | 1.3" tall)  Wheel thrown ceramic                                                                                                                                                                                                                                                                                                                                                                                                                             |                                                                                                                                   |
| Available Glaze Finishes | Speckled White Speckled White Pure White Dove Crey Grey Gloss Gloss Gloss Gloss Satin  Terracotta Olive Green Charcoal Matt Satin Matt                                                                                                                                                                                                                                                                                                                       | Color representations are approximate and subject to change in the making process.                                                |