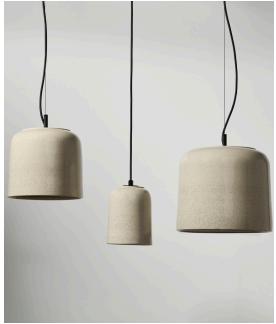

## STAHL+BAND

stahlandband.com info@stahlandband.com 424.228.4134

Potter Pendant Small, Medium & Large.

## POTTER PENDANT by Anchor

| Standard Dimensions      | Small: 5.7" DIA x 5.7" H<br>Medium: 9.2" DIA x 6.4" H                                                                                                                                                                                                                                                                                                                                                                                                        | Dimensions representations are approximate and subject to change in the making process.                                           |
|--------------------------|--------------------------------------------------------------------------------------------------------------------------------------------------------------------------------------------------------------------------------------------------------------------------------------------------------------------------------------------------------------------------------------------------------------------------------------------------------------|-----------------------------------------------------------------------------------------------------------------------------------|
|                          | Large: 11.8" DIA x 7.6" H                                                                                                                                                                                                                                                                                                                                                                                                                                    |                                                                                                                                   |
| Details                  | Wall Mount: Integrated, powder coated aluminium mounting system.  Light source: E27 LED Bulb max. 9W (Bulb not included)  Lamp Holder: Ceramic E27  Lumens Color Temperature: Bulb Dependent  Primary voltage: 240V AC  IP Rating: IP20  Standard Flex Supplied: .05" drop in Black & White (Additional length available)  Suspension cable - Supplied: .05" Black SS cable (Additional length available)  Ceiling Canopy - Supplied: Black or White (3" DIA | * Hardwirel lamps must be installed by a professional.  * UI., damp and wet certification avilable upon request.  *US Compatible. |
| Materials                | 1.3" tall)  Wheel thrown ceramic                                                                                                                                                                                                                                                                                                                                                                                                                             |                                                                                                                                   |
| Available Glaze Finishes | Speckled White Speckled White Pure White Dove Crey Grey Gloss Gloss Gloss Gloss Satin  Terracotta Olive Green Charcoal Matt Satin Matt                                                                                                                                                                                                                                                                                                                       | Color representations are approximate and subject to change in the making process.                                                |