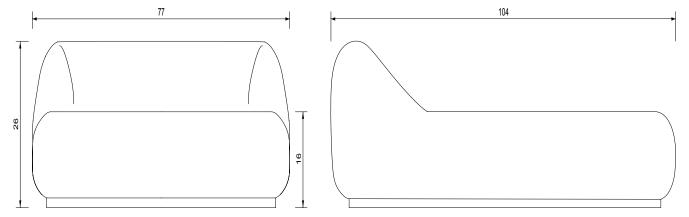

## Specification Drawing: (Queen)

## POUF BED

| Full: 98" L x 71" W x 26" H   |                                                                                                                                                                   |
|-------------------------------|-------------------------------------------------------------------------------------------------------------------------------------------------------------------|
| Queen: 104" L x 77" W x 26" H |                                                                                                                                                                   |
| King: 104" L x 93" W x 26" H  |                                                                                                                                                                   |
| 10 yds (Full)                 | * Minimum 54" plain goods, non-repeating pattern.                                                                                                                 |
| 12 yds (Queen)                |                                                                                                                                                                   |
| 14.5 yds (King)               |                                                                                                                                                                   |
| Full : \$19,500               | * List pricing is subject to change and does not include shipping.                                                                                                |
| Queen: \$19,950 (Shown)       |                                                                                                                                                                   |
| King: \$21,900                |                                                                                                                                                                   |
|                               | Queen: 104" L x 77" W x 26" H<br>King: 104" L x 93" W x 26" H<br>10 yds (Full)<br>12 yds (Queen)<br>14.5 yds (King)<br>Full : \$19,500<br>Queen: \$19,950 (Shown) |