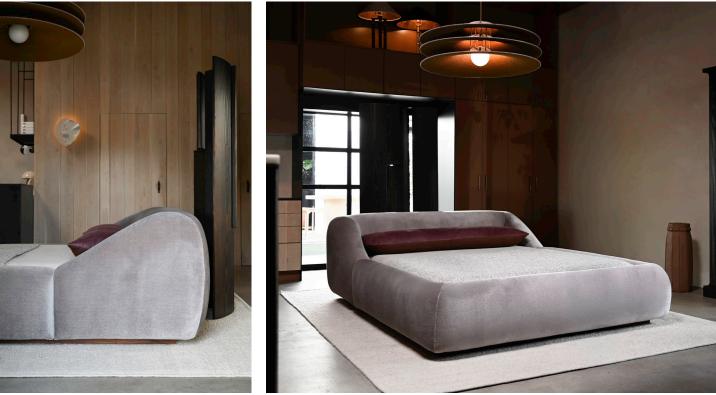

## **STAHL**+BAND

stahlandband.com info@stahlandband.com 424.228.4134

Pouf Bed shown in Walnut (Base) and Rosemary Hallgarten "Antoinette- Sugar Plum - 2-6661" and Blanket "Ecco Pebble Boucle- Fauna 3-7407" 50" x 70" - As shown\* \$23,970.

## POUF BED

| Full: 98" L x 71" W x 26" H   |                                                                                                                                                                   |
|-------------------------------|-------------------------------------------------------------------------------------------------------------------------------------------------------------------|
| Queen: 104" L x 77" W x 26" H |                                                                                                                                                                   |
| King: 104" L x 93" W x 26" H  |                                                                                                                                                                   |
| 10 yds (Full)                 | * Minimum 54" plain goods, non-repeating pattern.                                                                                                                 |
| 12 yds (Queen)                |                                                                                                                                                                   |
| 14.5 yds (King)               |                                                                                                                                                                   |
| Full : \$19,500               | * List pricing is subject to change and does not include shipping.                                                                                                |
| Queen: \$19,950 (Shown)       |                                                                                                                                                                   |
| King: \$21,900                |                                                                                                                                                                   |
|                               | Queen: 104" L x 77" W x 26" H<br>King: 104" L x 93" W x 26" H<br>10 yds (Full)<br>12 yds (Queen)<br>14.5 yds (King)<br>Full : \$19,500<br>Queen: \$19,950 (Shown) |