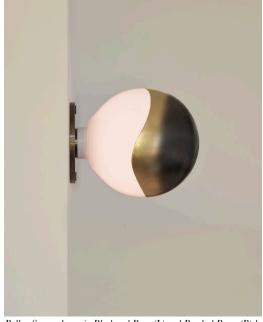

## STAHL+BAND

stahlandband.com info@stahlandband.com 424.228.4134

Rollon Sconce shown in Blackened Brass(L) and Brushed Brass (R) by Reduxr