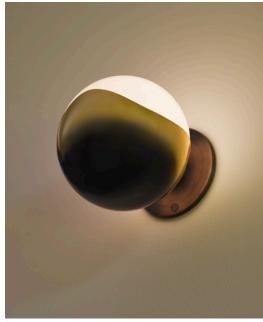

## **ROLLON**

| Standard Dimensions | 5" W x 8" D<br>Flat Mount: 5.3" L x 4.9" W              |                                                                                                                                         |
|---------------------|---------------------------------------------------------|-----------------------------------------------------------------------------------------------------------------------------------------|
| Details             | G125mm LED 7W $100v \sim 120v$ USA $2700K$ Lumen: $550$ | * Hardwired lamps must be installed by a professional<br>* Dimmable / Compatible with Universal Dimmers.<br>*DALI compatible by request |
| Materials           | Brass                                                   |                                                                                                                                         |
| Available Finishes  |                                                         |                                                                                                                                         |
|                     | Blackened Brushed Burnt<br>Brass Brass Brass            |                                                                                                                                         |