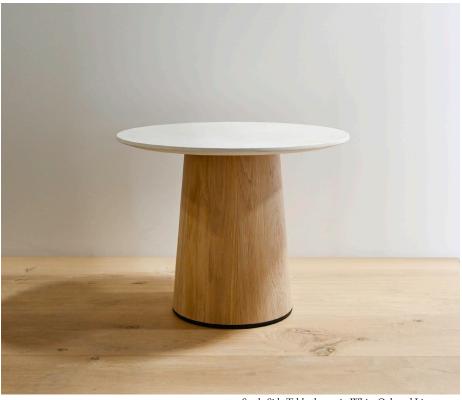

# SPULE SIDE TABLE STONE TOP

| Standard Dimensions                  | Low: 21"<br>Tall: 17" I | D x 16" H<br>D x 22" H |           |                 |                                                                                                               |
|--------------------------------------|-------------------------|------------------------|-----------|-----------------|---------------------------------------------------------------------------------------------------------------|
| Available Wood Finishes              | TI                      | T1                     | T1        | T2              | *Additional S+B Wood Finishes available upon request. ** Refer to S+B Material Guide for additional Finishes. |
|                                      | Ash                     | White Oak              | Walnut    | Charred Red Oak |                                                                                                               |
| Available Stone Finishes             |                         |                        |           |                 | * Additional S+B Stone Finishes available upon request.                                                       |
|                                      | Limestone               | Travertine             | Calacatta | Nero Storm      |                                                                                                               |
| List Price * Stone: Tier 1 – \$3,500 |                         |                        |           |                 | * List pricing is subject to change and does not include shipping.                                            |
|                                      | Tier 2 – \$2            | 3,800                  |           |                 |                                                                                                               |

Marble: Tier 1 – \$4,200

Tier 2 – \$4,400