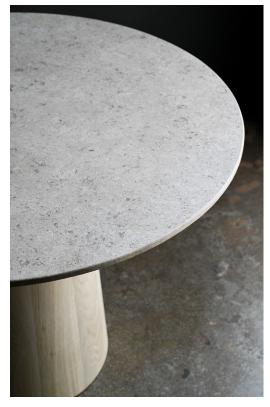

## STAHL+BAND

Spule Side Table shown in White Oak and Limestone.

# SPULE SIDE TABLE STONE TOP

| Standard Dimensions                  | Low: 21"<br>Tall: 17" I | D x 16" H<br>D x 22" H |           |                 |                                                                                                               |
|--------------------------------------|-------------------------|------------------------|-----------|-----------------|---------------------------------------------------------------------------------------------------------------|
| Available Wood Finishes              | TI                      | T1                     | T1        | T2              | *Additional S+B Wood Finishes available upon request. ** Refer to S+B Material Guide for additional Finishes. |
|                                      | Ash                     | White Oak              | Walnut    | Charred Red Oak |                                                                                                               |
| Available Stone Finishes             |                         |                        |           |                 | * Additional S+B Stone Finishes available upon request.                                                       |
|                                      | Limestone               | Travertine             | Calacatta | Nero Storm      |                                                                                                               |
| List Price * Stone: Tier 1 – \$3,500 |                         |                        |           |                 | * List pricing is subject to change and does not include shipping.                                            |
|                                      | Tier 2 – \$2            | 3,800                  |           |                 |                                                                                                               |

Marble: Tier 1 – \$4,200

Tier 2 – \$4,400