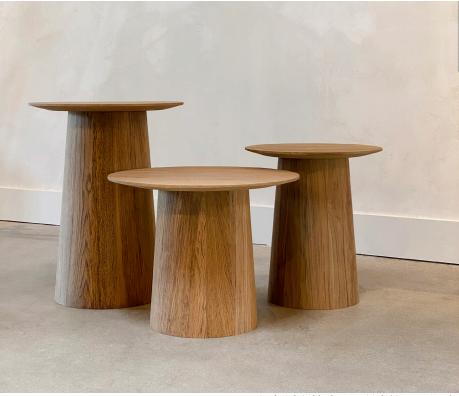

# SPULE SIDE TABLE ALL WOOD

| Standard Dimensions     | Low: 21" DIA x 16" H<br>Tall: 17" DIA x 22" H |                                                                   |
|-------------------------|-----------------------------------------------|-------------------------------------------------------------------|
| Available Wood Finishes | T1 T1 T1 T2  Ash White Oak Walnut Charred K   |                                                                   |
| List Price *            | Tier 1 – \$2,500                              | *List pricing is subject to change and does not include shipping. |

Tier 1 – \$2,500 Tier 2 – \$2,700