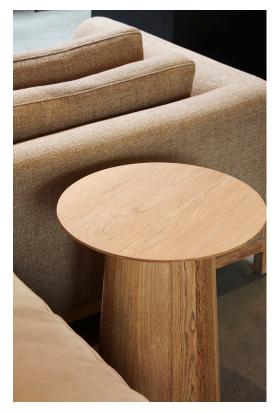

## STAHL+BAND

Spule Side Table shown in Teak (Custom Sizes).

# SPULE SIDE TABLE ALL WOOD

| Standard Dimensions     | Low: 21" DIA x 16" H<br>Tall: 17" DIA x 22" H |                                                                   |
|-------------------------|-----------------------------------------------|-------------------------------------------------------------------|
| Available Wood Finishes | T1 T1 T1 T2  Ash White Oak Walnut Charred K   |                                                                   |
| List Price *            | Tier 1 – \$2,500                              | *List pricing is subject to change and does not include shipping. |

Tier 1 – \$2,500 Tier 2 – \$2,700