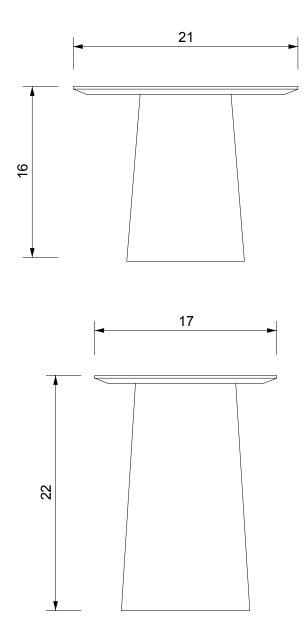

# SPULE SIDE TABLE ALL WOOD

| Standard Dimensions     | Low: 21" DIA x 16" H<br>Tall: 17" DIA x 22" H |                                                                   |
|-------------------------|-----------------------------------------------|-------------------------------------------------------------------|
| Available Wood Finishes | T1 T1 T1 T2  Ash White Oak Walnut Charred K   |                                                                   |
| List Price *            | Tier 1 – \$2,500                              | *List pricing is subject to change and does not include shipping. |

### Specification Drawing