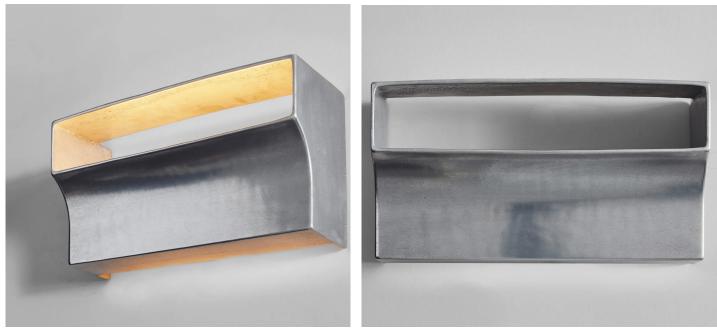

## **STAHL**+BAND

stahlandband.com info@stahlandband.com 424.228.4134

Scoop Wall Light, Aluminium.

## SCOOP WALL LIGHT by Henry Wilson

| Standard Dimensions | 7.1" H × 4.7" D × 13" W                                                                                                                                                                                                                                                                                                                                                                                                                                                                                                                                                   |                                                                                                                     |
|---------------------|---------------------------------------------------------------------------------------------------------------------------------------------------------------------------------------------------------------------------------------------------------------------------------------------------------------------------------------------------------------------------------------------------------------------------------------------------------------------------------------------------------------------------------------------------------------------------|---------------------------------------------------------------------------------------------------------------------|
| Details             | US/ JPN<br>Lightbulb type: 9 W LED max (not included)<br>Fitting Description: Dual Holder Edison (DIA 26mm-<br>E26)<br>Suggested Lumen rating: 250LM<br>Wattage: 3.3 Equiv 25W Incandescent.<br>Kelvin Rating: 2700k-3000k Warm White.<br>Voltage: 110-120v / 60hz ac<br>Dimmability: Bulb Dependant.<br>AU / UK / EU<br>Lightbulb type: 9 W LED max (included)<br>Fitting Description: Dual Holder Edison (DIA 26mm-<br>E26)<br>Suggested Lumen rating: 250LM<br>Wattage: 3.3 Equiv 25W Incandescent.<br>Kelvin Rating: 2700k Warm White.<br>Voltage: 230-240v / 50-60hz | * Hardwired lamps must be installed by a professional                                                               |
| Materials           | Dimmability: $\mathcal{N}_0$<br>Metal $\bigoplus_{Brass}$ $\bigoplus_{Blackened}$ $\bigoplus_{Aluminium}$                                                                                                                                                                                                                                                                                                                                                                                                                                                                 | Because each object is cast in small batches, slight variations will occur<br>from one individual piece to another. |
| List Price *        | Starting at \$2,125                                                                                                                                                                                                                                                                                                                                                                                                                                                                                                                                                       | * List pricing is subject to change and does not include shipping.                                                  |