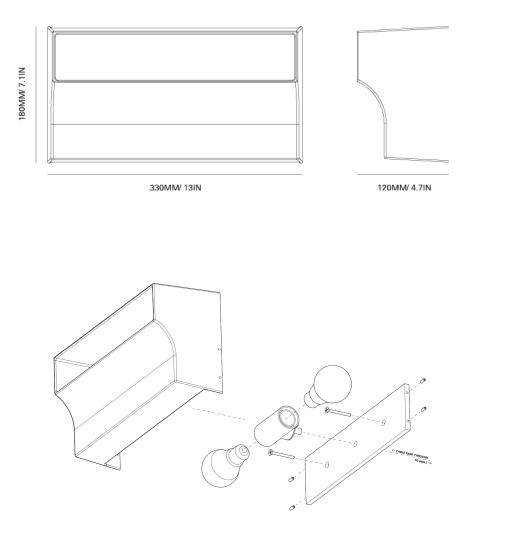

## Specification Drawing

## SCOOP WALL LIGHT by Henry Wilson

| Standard Dimensions | 7.1" H × 4.7" D × 13" W                                                                                                                                                                                                                                                                                                                                                                                                                                                                                                                                                   |                                                                                                                     |
|---------------------|---------------------------------------------------------------------------------------------------------------------------------------------------------------------------------------------------------------------------------------------------------------------------------------------------------------------------------------------------------------------------------------------------------------------------------------------------------------------------------------------------------------------------------------------------------------------------|---------------------------------------------------------------------------------------------------------------------|
| Details             | US/ JPN<br>Lightbulb type: 9 W LED max (not included)<br>Fitting Description: Dual Holder Edison (DIA 26mm-<br>E26)<br>Suggested Lumen rating: 250LM<br>Wattage: 3.3 Equiv 25W Incandescent.<br>Kelvin Rating: 2700k-3000k Warm White.<br>Voltage: 110-120v / 60hz ac<br>Dimmability: Bulb Dependant.<br>AU / UK / EU<br>Lightbulb type: 9 W LED max (included)<br>Fitting Description: Dual Holder Edison (DIA 26mm-<br>E26)<br>Suggested Lumen rating: 250LM<br>Wattage: 3.3 Equiv 25W Incandescent.<br>Kelvin Rating: 2700k Warm White.<br>Voltage: 230-240v / 50-60hz | * Hardwired lamps must be installed by a professional                                                               |
| Materials           | Dimmability: $\mathcal{N}_0$<br>Metal $\bigoplus_{Brass}$ $\bigoplus_{Blackened}$ $\bigoplus_{Aluminium}$                                                                                                                                                                                                                                                                                                                                                                                                                                                                 | Because each object is cast in small batches, slight variations will occur<br>from one individual piece to another. |
| List Price *        | Starting at \$2,125                                                                                                                                                                                                                                                                                                                                                                                                                                                                                                                                                       | * List pricing is subject to change and does not include shipping.                                                  |