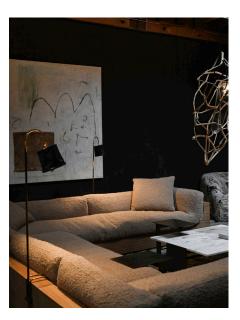

## STAHL+BAND

stahlandband.com info@stahlandband.com 424.228.4134







Series 01 Franck Lamp - Shown in Unlacquered Brass & Charcoal Shade.

## SERIES 01 FRANCK SB LAMP by Adam Otlewski

| Standard Dimensions                | 38" H x 9 1/2" D x 6" W<br>Shade: 6" D x 5 1/2" H                                                                                     |                                                                                                                                                                                 |
|------------------------------------|---------------------------------------------------------------------------------------------------------------------------------------|-----------------------------------------------------------------------------------------------------------------------------------------------------------