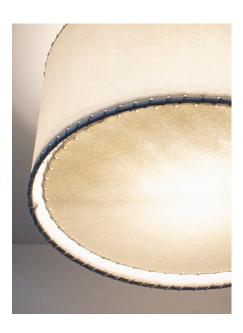

stahlandband.com info@stahlandband.com 424.228.4134

Series 02 Small Flush Mount- Polished Unlacquered Brass- Goatskin Parchment.

stahlandband.com info@stahlandband.com 424.228.4134

Specification Drawing:

stahlandband.com info@stahlandband.com 424.228.4134

Series 02 Small Flushmount - Solid machined brass, hand-stitched goatskin parchment shade with diffuser.