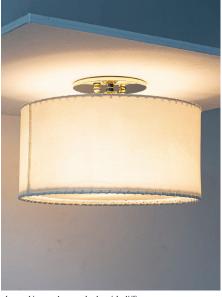

stahlandband.com info@stahlandband.com 424.228.4134

Series 02 Small Flush Mount- Polished Unlacquered Brass- Goatskin Parchment.

stahlandband.com info@stahlandband.com 424.228.4134

Specification Drawing:

stahlandband.com info@stahlandband.com 424.228.4134

Series 02 Small Flushmount - Solid machined brass, hand-stitched goatskin parchment shade with diffuser.