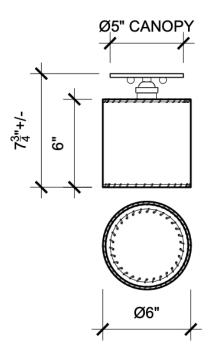

## SERIES 02 SM FLUSHMOUNT by Adam Otlewski

| Standard Dimensions | 7-3/4"H +/-, Shade 6" dia. x 6"H                                                                                  |                                                                                                                                                                                        |
|---------------------|-------------------------------------------------------------------------------------------------------------------|----------------------------------------------------------------------------------------------------------------------------------------------------------------------------------------|
| Details             | Recommended bulb "LED 100 Watt Equivalent 2700k Dimmable A19" included. LED bulb only. Single E26 keyless socket. | * Hardwired lamps must be installed by a professional.  * UL certification, as well as custom sizing and configurations are available upon request  * Not suitable for damp locations. |
| Materials           |                                                                                                                   | * Variations in pattern and<br>texture are to be expected as each skin is unique.                                                                                                      |
|                     | Goatskin Parchment                                                                                                |                                                                                                                                                                                        |
| Trim Options        |                                                                                                                   |                                                                                                                                                                                        |

stahlandband.com info@stahlandband.com 424.228.4134

Specification Drawing:

stahlandband.com info@stahlandband.com 424.228.4134

Series 02 Small Flushmount - Solid machined brass, hand-stitched goatskin parchment shade with diffuser.