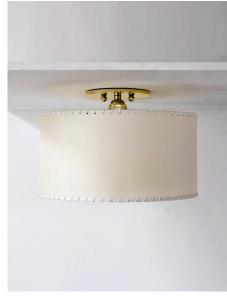

stahlandband.com info@stahlandband.com 424.228.4134

Series 02 Small Flush Mount- Polished Unlacquered Brass- Goatskin Parchment.

stahlandband.com info@stahlandband.com 424.228.4134

Specification Drawing:

stahlandband.com info@stahlandband.com 424.228.4134

Series 02 Small Flushmount - Solid machined brass, hand-stitched goatskin parchment shade with diffuser.