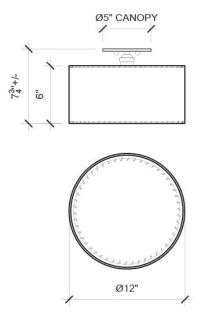

# SERIES 02 LG FLUSH MOUNT by Adam Otlewski

| Standard Dimensions      | 7-3/4"H +/-, Shade 12" dia. x 6"H                                                                               |                                                                                                                                                                                                                                                   |
|--------------------------|-----------------------------------------------------------------------------------------------------------------|---------------------------------------------------------------------------------------------------------------------------------------------------------------------------------------------------------------------------------------------------|
| Details                  | Recommended bulb "LED 100 Watt Equivalent 2700k Dimmable A19"included. LED bulb only. Single E26 keyless socket | * Hardwired lamps must be installed by a professional.  * Also available with backplate switch or corded with plug * UL certification, as well as custom sizing and configurations are available upon request.  * Not suitable for damp locations |
| Materials                | Goatskin Parchment                                                                                              | * Variations in pattern and<br>texture are to be expected as each skin is unique                                                                                                                                                                  |
| Trim Options             | Ultrasuede Binding  Stiched glazed cotton cord                                                                  |                                                                                                                                                                                                                                                   |
| Available Metal Finishes |                                                                                                                 | *All metal finishes are hand-applied living finishes<br>and will patina and change for the better with time.<br>Slight variations in tone and appearance are to be                                                                                |

Unlacquered Brass

stahlandband.com info@stahlandband.com 424.228.4134

Specification Drawing: