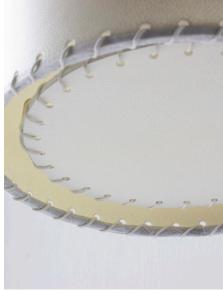

Ultrasuede Binding

Stiched glazed cotton cord

Available Metal Finishes

ened Brass

Plated Brass

UnlacqueredBrass

\*All metal finishes are hand-applied living finishes and will patina and change for the better with time. Slight variations in tone and appearance are to be

stahlandband.com info@stahlandband.com 424.228.4134

Specification Drawing:

stahlandband.com info@stahlandband.com 424.228.4134

Series 02 Small Flushmount - Solid machined brass, hand-stitched goatskin parchment shade with diffuser.