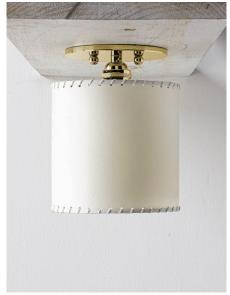

stahlandband.com info@stahlandband.com 424.228.4134

Series 02 Small Flush Mount- Polished Unlacquered Brass- Goatskin Parchment.

## SERIES 02 SM FLUSHMOUNT by Adam Otlewski

| Standard Dimensions | 7-3/4"H +/-, Shade 6" dia. x 6"H                                                                                  |                                                                                                                                                                                        |
|---------------------|-------------------------------------------------------------------------------------------------------------------|----------------------------------------------------------------------------------------------------------------------------------------------------------------------------------------|
| Details             | Recommended bulb "LED 100 Watt Equivalent 2700k Dimmable A19" included. LED bulb only. Single E26 keyless socket. | * Hardwired lamps must be installed by a professional.  * UL certification, as well as custom sizing and configurations are available upon request  * Not suitable for damp locations. |
| Materials           |                                                                                                                   | * Variations in pattern and<br>texture are to be expected as each skin is unique.                                                                                                      |
|                     | Goatskin Parchment                                                                                                |                                                                                                                                                                                        |
| Trim Options        |                                                                                                                   |                                                                                                                                                                                        |