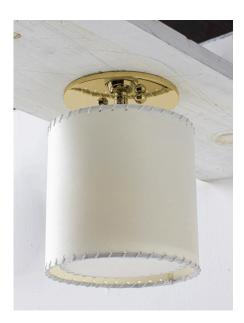

# SERIES 02 LG FLUSH MOUNT by Adam Otlewski

| Standard Dimensions      | 7-3/4"H +/-, Shade 12" dia. x 6"H                                                                               |                                                                                                                                                                                                                                                   |
|--------------------------|-----------------------------------------------------------------------------------------------------------------|---------------------------------------------------------------------------------------------------------------------------------------------------------------------------------------------------------------------------------------------------|
| Details                  | Recommended bulb "LED 100 Watt Equivalent 2700k Dimmable A19"included. LED bulb only. Single E26 keyless socket | * Hardwired lamps must be installed by a professional.  * Also available with backplate switch or corded with plug * UL certification, as well as custom sizing and configurations are available upon request.  * Not suitable for damp locations |
| Materials                | Goatskin Parchment                                                                                              | * Variations in pattern and<br>texture are to be expected as each skin is unique                                                                                                                                                                  |
| Trim Options             | Ultrasuede Binding  Stiched glazed cotton cord                                                                  |                                                                                                                                                                                                                                                   |
| Available Metal Finishes |                                                                                                                 | *All metal finishes are hand-applied living finishes<br>and will patina and change for the better with time.<br>Slight variations in tone and appearance are to be                                                                                |

Unlacquered Brass

stahlandband.com info@stahlandband.com 424.228.4134

Specification Drawing: