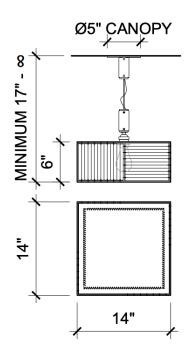

## Shade 14" x 14" x 6"H, Variable length

Recommended bulb "LED 100 Watt Equivalent 2700k Dimmable A19" included. LED bulb only. Single E26 keyless socket. \* Hardwired lamps must be installed by a professional. \* UL certification, as well as custom sizing and configurations are available upon request \* Not suitable for damp locations.