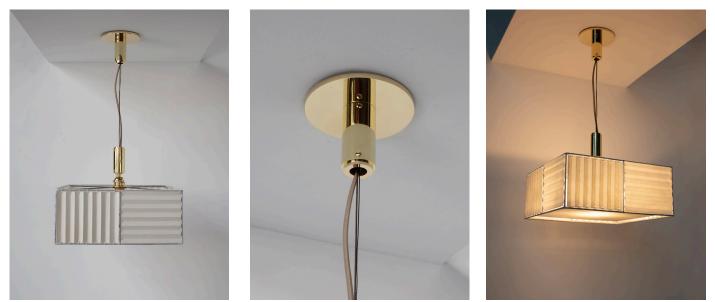

## **STAHL**+BAND

stahlandband.com info@stahlandband.com 424.228.4134

03 Upright Large Pendant, Solid machined brass, hand-stitched goatskin parchment shade with diffuser.

## SERIES 03 LG PENDANT by Adam Otlewski

Standard Dimensions

Details

Materials

## Shade 14" x 14" x 6"H, Variable length

Recommended bulb "LED 100 Watt Equivalent 2700k Dimmable A19" included. LED bulb only. Single E26 keyless socket. \* Hardwired lamps must be installed by a professional. \* UL certification, as well as custom sizing and configurations are available upon request \* Not suitable for damp locations.