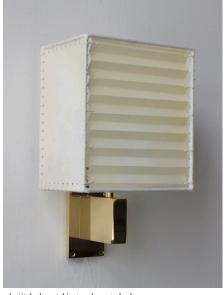

## STAHL+BAND

stahlandband.com info@stahlandband.com 424.228.4134

Series 03 Sconce - Solid machined polished unlacquered brass, hand-stitched goatskin parchment shade.

## SERIES 03 SCONCE by Adam Otlewski

|                     | ,                                                                                                                              |                                                                                                                                                                                        |
|---------------------|--------------------------------------------------------------------------------------------------------------------------------|----------------------------------------------------------------------------------------------------------------------------------------------------------------------------------------|
| Standard Dimensions | 12-5/8"H x 5-1/2"D x 7"W                                                                                                       |                                                                                                                                                                                        |
| Details             | Recommended bulb LED 60 Watt Equivalent<br>G16 Globe 2700k<br>Dimmable" included. LED Bulb only.<br>Single E26 keyless socket. | * Hardwired lamps must be installed by a professional.  * UL certification, as well as custom sizing and configurations are available upon request  * Not suitable for damp locations. |
| Materials           |                                                                                                                                | * Variations in pattern and<br>texture are to be expected as each skin is unique.                                                                                                      |
|                     | Goatskin Parchment                                                                                                             |                                                                                                                                                                                        |