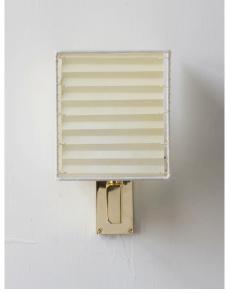

## STAHL+BAND

stahlandband.com info@stahlandband.com 424.228.4134

Series 03 Sconce - Solid machined polished unlacquered brass, hand-stitched goatskin parchment shade.

## SERIES 03 SCONCE by Adam Otlewski

|                     | ,                                                                                                                              |                                                                                                                                                                                        |
|---------------------|--------------------------------------------------------------------------------------------------------------------------------|----------------------------------------------------------------------------------------------------------------------------------------------------------------------------------------|
| Standard Dimensions | 12-5/8"H x 5-1/2"D x 7"W                                                                                                       |                                                                                                                                                                                        |
| Details             | Recommended bulb LED 60 Watt Equivalent<br>G16 Globe 2700k<br>Dimmable" included. LED Bulb only.<br>Single E26 keyless socket. | * Hardwired lamps must be installed by a professional.  * UL certification, as well as custom sizing and configurations are available upon request  * Not suitable for damp locations. |
| Materials           |                                                                                                                                | * Variations in pattern and<br>texture are to be expected as each skin is unique.                                                                                                      |
|                     | Goatskin Parchment                                                                                                             |                                                                                                                                                                                        |