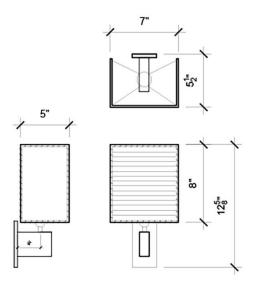

## SERIES 03 SCONCE by Adam Otlewski

|                     | ,                                                                                                                              |                                                                                                                                                                                        |
|---------------------|--------------------------------------------------------------------------------------------------------------------------------|----------------------------------------------------------------------------------------------------------------------------------------------------------------------------------------|
| Standard Dimensions | 12-5/8"H x 5-1/2"D x 7"W                                                                                                       |                                                                                                                                                                                        |
| Details             | Recommended bulb LED 60 Watt Equivalent<br>G16 Globe 2700k<br>Dimmable" included. LED Bulb only.<br>Single E26 keyless socket. | * Hardwired lamps must be installed by a professional.  * UL certification, as well as custom sizing and configurations are available upon request  * Not suitable for damp locations. |
| Materials           |                                                                                                                                | * Variations in pattern and<br>texture are to be expected as each skin is unique.                                                                                                      |
|                     | Goatskin Parchment                                                                                                             |                                                                                                                                                                                        |

## STAHL+BAND

stahlandband.com info@stahlandband.com 424.228.4134

Specification Drawing: