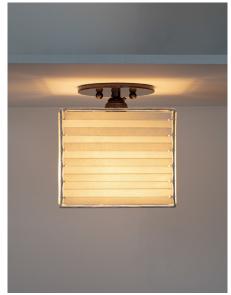

## STAHL+BAND

stahlandband.com info@stahlandband.com 424.228.4134

Series 03 Small Flushmount, Solid machined brass, hand-stitched goatskin parchment shade with alternative accordian-folded faces and square diffuser.

## SERIES 03 SM FLUSHMOUNT by Adam Otlewski

| Standard Dimensions | 7-3/4"H, Shade 7" x 7" x 6"H                                                                                      |                                                                                                                                                                                        |
|---------------------|-------------------------------------------------------------------------------------------------------------------|----------------------------------------------------------------------------------------------------------------------------------------------------------------------------------------|
| Details             | Recommended bulb "LED 100 Watt Equivalent 2700k Dimmable A19" included. LED bulb only. Single E26 keyless socket. | * Hardwired lamps must be installed by a professional.  * UL certification, as well as custom sizing and configurations are awailable upon request  * Not suitable for damp locations. |
| Materials           |                                                                                                                   | * Variations in pattern and<br>texture are to be expected as each skin is unique.                                                                                                      |
|                     | Goatskin Parchment                                                                                                |                                                                                                                                                                                        |
| Trim options        | Ultrasuede Binding Stiched glazed cotton cord                                                                     |                                                                                                                                                                                        |