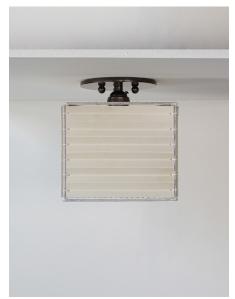

## STAHL+BAND

stahlandband.com info@stahlandband.com 424.228.4134

Series 03 Small Flushmount, Solid machined brass, hand-stitched goatskin parchment shade with alternative accordian-folded faces and square diffuser.

## SERIES 03 SM FLUSHMOUNT by Adam Otlewski

| Standard Dimensions | 7-3/4"H, Shade 7" x 7" x 6"H                                                                                      |                                                                                                                                                                                        |
|---------------------|-------------------------------------------------------------------------------------------------------------------|----------------------------------------------------------------------------------------------------------------------------------------------------------------------------------------|
| Details             | Recommended bulb "LED 100 Watt Equivalent 2700k Dimmable A19" included. LED bulb only. Single E26 keyless socket. | * Hardwired lamps must be installed by a professional.  * UL certification, as well as custom sizing and configurations are awailable upon request  * Not suitable for damp locations. |
| Materials           |                                                                                                                   | * Variations in pattern and<br>texture are to be expected as each skin is unique.                                                                                                      |
|                     | Goatskin Parchment                                                                                                |                                                                                                                                                                                        |
| Trim options        | Ultrasuede Binding Stiched glazed cotton cord                                                                     |                                                                                                                                                                                        |