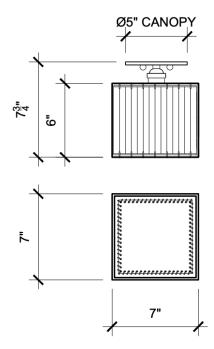

## Specification Drawing:

## SERIES 03 SM FLUSHMOUNT by Adam Otlewski

| Standard Dimensions | 7-3/4"H, Shade 7" x 7" x 6"H                                                                                      |                                                                                                                                                                                        |
|---------------------|-------------------------------------------------------------------------------------------------------------------|----------------------------------------------------------------------------------------------------------------------------------------------------------------------------------------|
| Details             | Recommended bulb "LED 100 Watt Equivalent 2700k Dimmable A19" included. LED bulb only. Single E26 keyless socket. | * Hardwired lamps must be installed by a professional.  * UL certification, as well as custom sizing and configurations are awailable upon request  * Not suitable for damp locations. |
| Materials           |                                                                                                                   | * Variations in pattern and<br>texture are to be expected as each skin is unique.                                                                                                      |
|                     | Goatskin Parchment                                                                                                |                                                                                                                                                                                        |
| Trim options        | Ultrasuede Binding Stiched glazed cotton cord                                                                     |                                                                                                                                                                                        |