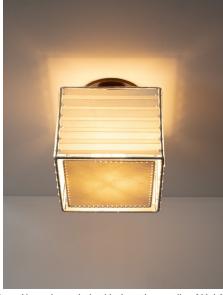

## STAHL+BAND

stahlandband.com info@stahlandband.com 424.228.4134

Series 03 Small Flushmount, Solid machined brass, hand-stitched goatskin parchment shade with alternative accordian-folded faces and square diffuser.

## SERIES 03 SM FLUSHMOUNT by Adam Otlewski

| Standard Dimensions | 7-3/4"H, Shade 7" x 7" x 6"H                                                                                      |                                                                                                                                                                                        |
|---------------------|-------------------------------------------------------------------------------------------------------------------|----------------------------------------------------------------------------------------------------------------------------------------------------------------------------------------|
| Details             | Recommended bulb "LED 100 Watt Equivalent 2700k Dimmable A19" included. LED bulb only. Single E26 keyless socket. | * Hardwired lamps must be installed by a professional.  * UL certification, as well as custom sizing and configurations are awailable upon request  * Not suitable for damp locations. |
| Materials           |                                                                                                                   | * Variations in pattern and<br>texture are to be expected as each skin is unique.                                                                                                      |
|                     | Goatskin Parchment                                                                                                |                                                                                                                                                                                        |
| Trim options        | Ultrasuede Binding Stiched glazed cotton cord                                                                     |                                                                                                                                                                                        |