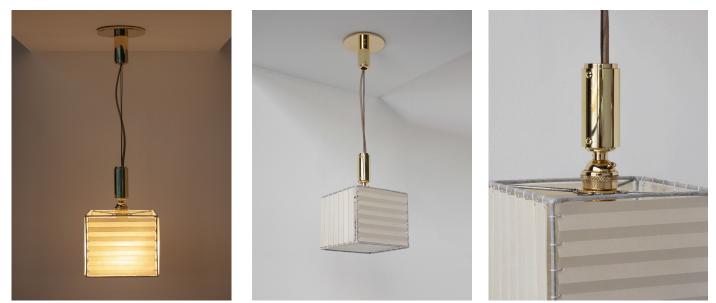

## **STAHL+BAND**

stahlandband.com info@stahlandband.com 424.228.4134

03 Upright Large Pendant, Solid machined brass, hand-stitched goatskin parchment shade with diffuser.

#### Shade 7" x 7" x 6"H, Variable length

Recommended bulb "LED 100 Watt Equivalent 2700k Dimmable A19" included. LED bulb only. Single E26 keyless socket.

\* Hardwired lamps must be installed by a professional. \* UL certification, as well as custom sizing and configurations are available upon request \* Not suitable for damp locations.

> \* Variations in pattern and texture are to be expected as each skin is unique.

Goatskin Parchment

Stiched glazed cotton cord

Ultrasuede Binding

Brass

\*All metal finishes are hand-applied living finishes and will patina and change for the better with time. Slight variations in tone and appearance are to be expected.