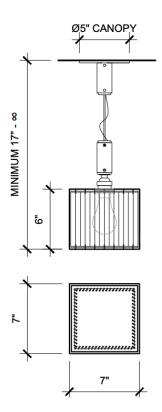

#### Shade 7" x 7" x 6"H, Variable length

Recommended bulb "LED 100 Watt Equivalent 2700k Dimmable A19" included. LED bulb only. Single E26 keyless socket.

\* Hardwired lamps must be installed by a professional. \* UL certification, as well as custom sizing and configurations are available upon request \* Not suitable for damp locations.

### Specification Drawing: