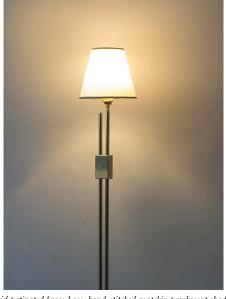

## STAHL+BAND

stahlandband.com info@stahlandband.com 424.228.4134

Series 0 Table Lamp - Solid machined and sculpted "smoke" acid patinated brass base, hand-stitched goatskin parchment shade, and hand-dyed braided cotton cord.

## SERIES 04 FLOOR LAMP by Adam Otlewski

| Standard Dimensions | 14"H x 8"W x 5"D                                                                                                                   |                                                                                                                                     |
|---------------------|------------------------------------------------------------------------------------------------------------------------------------|-------------------------------------------------------------------------------------------------------------------------------------|
| Details             | Recommended bulb LED 60 Watt Equivalent G16 Globe 2700k Dimmable" included. LED Bulb only. Single E26 socket with turn key switch. | * UL certification, as well as custom sizing and configurations are<br>available upon request<br>* Not suitable for damp locations. |
| Materials           |                                                                                                                                    | * Variations in pattern and<br>texture are to be expected as each skin is unique.                                                   |
|                     | Goatskin Parchment                                                                                                                 |                                                                                                                                     |
| Trim Options        |                                                                                                                                    |                                                                                                                                     |