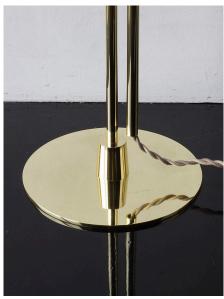

Stiched glazed cotton cord

Available Metal Finishes

Acid Patinated Dark Patinated

Matt Black-

Polished Nickel

Unlacquered

\*All metal finishes are hand-applied living finishes and will patina and change for the better with time. Slight variations in tone and appearance are to be