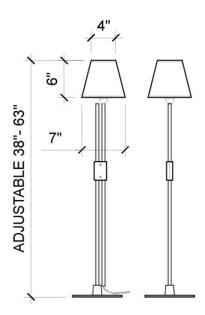

## SERIES 04 FLOOR LAMP by Adam Otlewski

| Standard Dimensions | 14"H x 8"W x 5"D                                                                                                                   |                                                                                                                                     |
|---------------------|------------------------------------------------------------------------------------------------------------------------------------|-------------------------------------------------------------------------------------------------------------------------------------|
| Details             | Recommended bulb LED 60 Watt Equivalent G16 Globe 2700k Dimmable" included. LED Bulb only. Single E26 socket with turn key switch. | * UL certification, as well as custom sizing and configurations are<br>available upon request<br>* Not suitable for damp locations. |
| Materials           |                                                                                                                                    | * Variations in pattern and<br>texture are to be expected as each skin is unique.                                                   |
|                     | Goatskin Parchment                                                                                                                 |                                                                                                                                     |
| Trim Options        |                                                                                                                                    |                                                                                                                                     |

## STAHL+BAND

stahlandband.com info@stahlandband.com 424.228.4134

Specification Drawing: