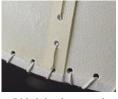

## SERIES 04 FLOOR LAMP by Adam Otlewski

| Standard Dimensions | 14"H x 8"W x 5"D                                                                                                                   |                                                                                                                                     |
|---------------------|------------------------------------------------------------------------------------------------------------------------------------|-------------------------------------------------------------------------------------------------------------------------------------|
| Details             | Recommended bulb LED 60 Watt Equivalent G16 Globe 2700k Dimmable" included. LED Bulb only. Single E26 socket with turn key switch. | * UL certification, as well as custom sizing and configurations are<br>available upon request<br>* Not suitable for damp locations. |
| Materials           |                                                                                                                                    | * Variations in pattern and<br>texture are to be expected as each skin is unique.                                                   |
|                     | Goatskin Parchment                                                                                                                 |                                                                                                                                     |
| Trim Options        |                                                                                                                                    |                                                                                                                                     |