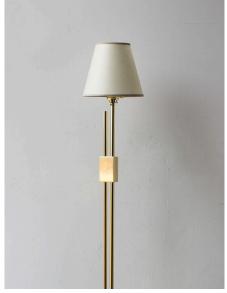

## STAHL+BAND

stahlandband.com info@stahlandband.com 424.228.4134

Series 0 Table Lamp - Solid machined and sculpted "smoke" acid patinated brass base, hand-stitched goatskin parchment shade, and hand-dyed braided cotton cord.

## SERIES 04 FLOOR LAMP by Adam Otlewski

| Standard Dimensions | 14"H x 8"W x 5"D                                                                                                                   |                                                                                                                                     |
|---------------------|------------------------------------------------------------------------------------------------------------------------------------|-------------------------------------------------------------------------------------------------------------------------------------|
| Details             | Recommended bulb LED 60 Watt Equivalent G16 Globe 2700k Dimmable" included. LED Bulb only. Single E26 socket with turn key switch. | * UL certification, as well as custom sizing and configurations are<br>available upon request<br>* Not suitable for damp locations. |
| Materials           |                                                                                                                                    | * Variations in pattern and<br>texture are to be expected as each skin is unique.                                                   |
|                     | Goatskin Parchment                                                                                                                 |                                                                                                                                     |
| Trim Options        |                                                                                                                                    |                                                                                                                                     |