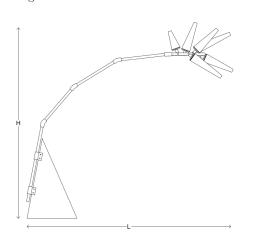

Specification Drawing

F1

## SHARD FLOOR (F1 & F2)

| Standard Dimensions | L 86.5" x W 23.5" x H 86.5"                                                        |                                                                    |
|---------------------|------------------------------------------------------------------------------------|--------------------------------------------------------------------|
| Materials           | Brass, Steel, Opal Fiberglass Shades                                               |                                                                    |
| Details             | 120V (9) E12 Base 8W G16 Bulbs<br>240V (9) E14 Base 8W G16 Bulbs<br>Phase Dimmable |                                                                    |
| Available Finishes  |                                                                                    |                                                                    |
|                     | Brushed Aged Brass Blackened Bronzed<br>Brass Brass Brass                          |                                                                    |
| List price *        | Starting at \$21,000                                                               | * List pricing is subject to change and does not include shipping. |