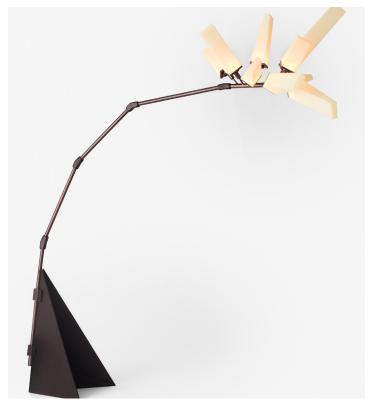

## STAHL+BAND

stahlandband.com info@stahlandband.com 424.228.4134

Shard Floor F1 (Left) & F2 (Right) by Nader Gammas.

## SHARD FLOOR (F1 & F2)

| Standard Dimensions | L 86.5" x W 23.5" x H 86.5"                                                        |                                                                    |
|---------------------|------------------------------------------------------------------------------------|--------------------------------------------------------------------|
| Materials           | Brass, Steel, Opal Fiberglass Shades                                               |                                                                    |
| Details             | 120V (9) E12 Base 8W G16 Bulbs<br>240V (9) E14 Base 8W G16 Bulbs<br>Phase Dimmable |                                                                    |
| Available Finishes  |                                                                                    |                                                                    |
|                     | Brushed Aged Brass Blackened Bronzed<br>Brass Brass Brass                          |                                                                    |
| List price *        | Starting at \$21,000                                                               | * List pricing is subject to change and does not include shipping. |