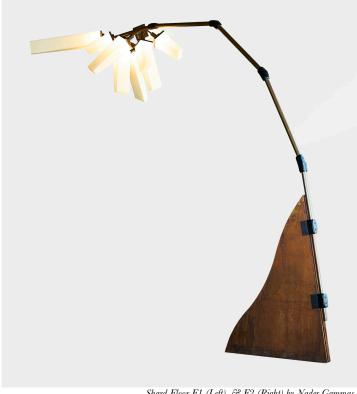

## STAHL+BAND

stahlandband.com info@stahlandband.com 424.228.4134

Shard Floor F1 (Left) & F2 (Right) by Nader Gammas.

## SHARD FLOOR (F1 & F2)

| Standard Dimensions | L 86.5" x W 23.5" x H 86.5"                                                        |                                                                    |
|---------------------|------------------------------------------------------------------------------------|--------------------------------------------------------------------|
| Materials           | Brass, Steel, Opal Fiberglass Shades                                               |                                                                    |
| Details             | 120V (9) E12 Base 8W G16 Bulbs<br>240V (9) E14 Base 8W G16 Bulbs<br>Phase Dimmable |                                                                    |
| Available Finishes  |                                                                                    |                                                                    |
|                     | Brushed Aged Brass Blackened Bronzed<br>Brass Brass Brass                          |                                                                    |
| List price *        | Starting at \$21,000                                                               | * List pricing is subject to change and does not include shipping. |