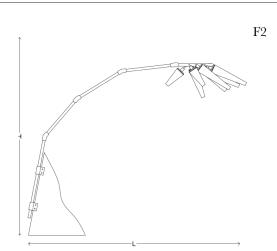

Specification Drawing

F1

## SHARD FLOOR (F1 & F2)

| Standard Dimensions | L 86.5" x W 23.5" x H 86.5"                                                        |                                                                    |
|---------------------|------------------------------------------------------------------------------------|--------------------------------------------------------------------|
| Materials           | Brass, Steel, Opal Fiberglass Shades                                               |                                                                    |
| Details             | 120V (9) E12 Base 8W G16 Bulbs<br>240V (9) E14 Base 8W G16 Bulbs<br>Phase Dimmable |                                                                    |
| Available Finishes  |                                                                                    |                                                                    |
|                     | Brushed Aged Brass Blackened Bronzed<br>Brass Brass Brass                          |                                                                    |
| List price *        | Starting at \$21,000                                                               | * List pricing is subject to change and does not include shipping. |