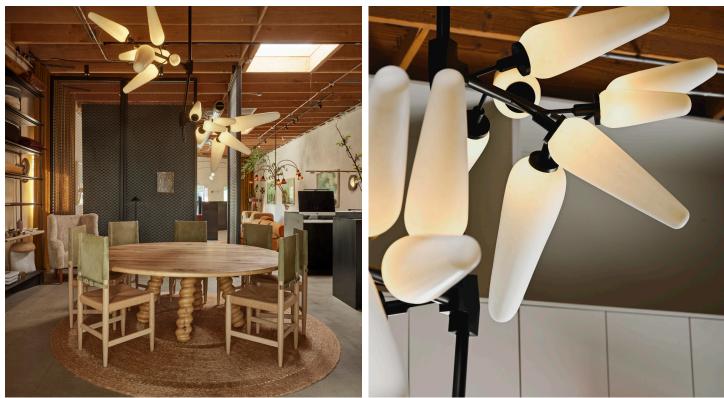

## Shard P1 Chandelier by Nader Gammas shown with Custom Rounded Shades.

## SHARD P1 CHANDELIER

| L 86" x W 31" x OAH 55" (Custom Drop Length)                       |                                                                                                                                                                                                                     |
|--------------------------------------------------------------------|---------------------------------------------------------------------------------------------------------------------------------------------------------------------------------------------------------------------|
| Brass, Steel, Opal Fiberglass Shades                               |                                                                                                                                                                                                                     |
| 120V (16) E12 Base 5W G16 Bulbs<br>240V (16) E14 Base 5W G16 Bulbs | * Rounded or Squared Shades availabl                                                                                                                                                                                |
| Phase Dimmable                                                     |                                                                                                                                                                                                                     |
|                                                                    |                                                                                                                                                                                                                     |
| Brushed Aged Brass Blackened Bronzed<br>Brass Brass Brass          |                                                                                                                                                                                                                     |
| Starting at \$29,950                                               | * List pricing is subject to change and does not include shipping                                                                                                                                                   |
|                                                                    | Brass, Steel, Opal Fiberglass Shades    120V (16) E12 Base 5W G16 Bulbs   240V (16) E14 Base 5W G16 Bulbs   240V (16) E14 Base 5W G16 Bulbs   Phase Dimmable   Brushed Aged Brass   Brass Blackened   Brass Bronzed |