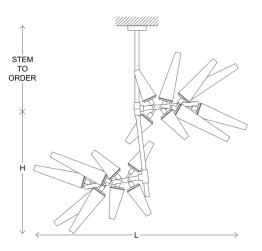

## SHARD P1 CHANDELIER

| L 86" x W 31" x OAH 55" (Custom Drop Length)                       |                                                                                                                                                                                                                     |
|--------------------------------------------------------------------|---------------------------------------------------------------------------------------------------------------------------------------------------------------------------------------------------------------------|
| Brass, Steel, Opal Fiberglass Shades                               |                                                                                                                                                                                                                     |
| 120V (16) E12 Base 5W G16 Bulbs<br>240V (16) E14 Base 5W G16 Bulbs | * Rounded or Squared Shades availabl                                                                                                                                                                                |
| Phase Dimmable                                                     |                                                                                                                                                                                                                     |
|                                                                    |                                                                                                                                                                                                                     |
| Brushed Aged Brass Blackened Bronzed<br>Brass Brass Brass          |                                                                                                                                                                                                                     |
| Starting at \$29,950                                               | * List pricing is subject to change and does not include shipping                                                                                                                                                   |
|                                                                    | Brass, Steel, Opal Fiberglass Shades    120V (16) E12 Base 5W G16 Bulbs   240V (16) E14 Base 5W G16 Bulbs   240V (16) E14 Base 5W G16 Bulbs   Phase Dimmable   Brushed Aged Brass   Brass Blackened   Brass Bronzed |

Specification Drawing