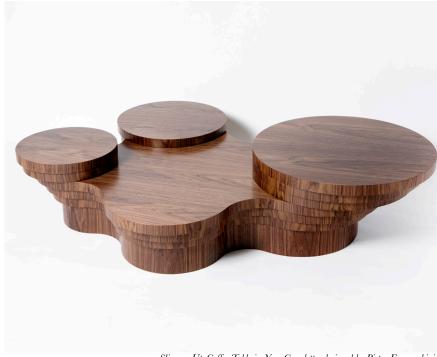

## STAHL+BAND

stahlandband.com info@stahlandband.com 424.228.4134

Slice me Up Coffee Table in Noce Canaletto, designed by Pietro Franceschini.

## SLICE COFFEE TABLE

| Standard Dimensions | 46" L x 63" W x 14" H                                                                                                              |
|---------------------|------------------------------------------------------------------------------------------------------------------------------------|
| Materials           | Wood / Stone                                                                                                                       |
| Available Finishes  | *All finishes are created by hand. Variations are to be expected  Radica Di Noce Canaletto Ash Burl Tanganika Plaster 01  Betuilla |
|                     | Plaster 02 Plaster 03 Plaster 04 Plaster 05 Travertine                                                                             |

List Price \* Starting at \$15,175 \*List pricing is subject to change and does not include shipping.