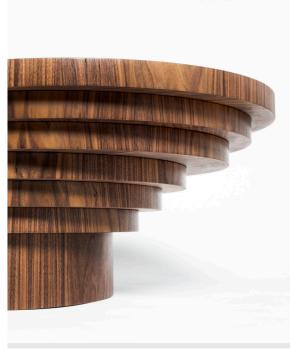

## STAHL+BAND

stahlandband.com info@stahlandband.com 424.228.4134

Slice me Up Coffee Table in Noce Canaletto, designed by Pietro Franceschini.

## SLICE COFFEE TABLE

| Standard Dimensions | 46" L x 63" W x 14" H                                                                                                              |
|---------------------|------------------------------------------------------------------------------------------------------------------------------------|
| Materials           | Wood / Stone                                                                                                                       |
| Available Finishes  | *All finishes are created by hand. Variations are to be expected  Radica Di Noce Canaletto Ash Burl Tanganika Plaster 01  Betuilla |
|                     | Plaster 02 Plaster 03 Plaster 04 Plaster 05 Travertine                                                                             |