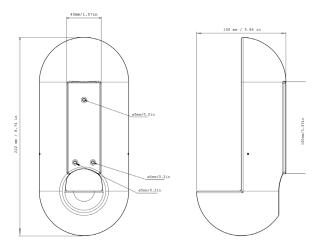

|                                                                                                                     |
|                     | Dimmability: No                                |                                                                                                                     |
| Materials           | Metal  Bronze Blackened Aluminium              | Because each object is east in small batches, slight variations will occur<br>from one individual piece to another. |
|                     | Stone                                          |                                                                                                                     |

## STAHL+BAND

stahlandband.com info@stahlandband.com 424.228.4134

## Specification Drawing