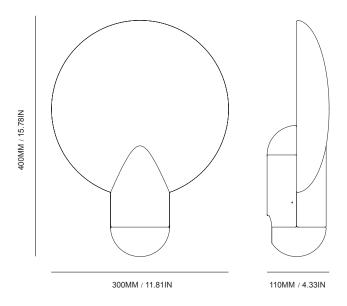

|                                                                                                                     |
|                     | Dimmability: No                                |                                                                                                                     |
| Materials           | Metal  Bronze Blackened Aluminium              | Because each object is east in small batches, slight variations will occur<br>from one individual piece to another. |
|                     | Stone                                          |                                                                                                                     |

## STAHL+BAND

stahlandband.com info@stahlandband.com 424.228.4134

## Specification Drawing