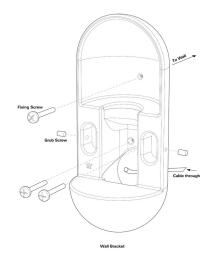

|                                                                                                                     |
|                     | Dimmability: No                                |                                                                                                                     |
| Materials           | Metal  Bronze Blackened Aluminium              | Because each object is east in small batches, slight variations will occur<br>from one individual piece to another. |
|                     | Stone                                          |                                                                                                                     |

## STAHL+BAND

stahlandband.com info@stahlandband.com 424.228.4134

## Specification Drawing