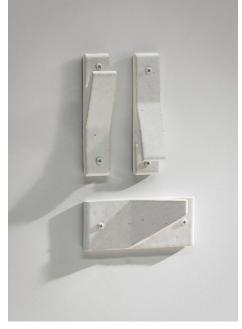

## STAHL+BAND

stahlandband.com info@stahlandband.com 424.228.4134

Switch Hook (Regular & Cut)

## SWITCH HOOK by Anchor

| Standard Dimensions      | Switch Regular: 5" H x 1.1" W x 1" D<br>Switch Cut: 5" H x 2" W x 1" D                                                                                                                                                               | Dimensions representations are approximate and subject to change in<br>the making process. |
|--------------------------|--------------------------------------------------------------------------------------------------------------------------------------------------------------------------------------------------------------------------------------|--------------------------------------------------------------------------------------------|
| Materials                | Extruded Ceramic, Powder Coated fixings                                                                                                                                                                                              |                                                                                            |
| Details                  | Wall mount - Pan head screw• Philips slot 304 grade stainless steel• powder coated head • 6G • 38mm Joinery pull - Pan head machine screw, washer and hex nut• Philips slot•304 grade stainless steel •powder coated head• M3 • 30mm |                                                                                            |
| Available Glaze Finishes | Speckled White Off White Charcoal Satin Gloss Matt                                                                                                                                                                                   | Color representations are approximate and subject to change in the making process.         |
| T. D                     | g t 2000                                                                                                                                                                                                                             | ***************************************                                                    |