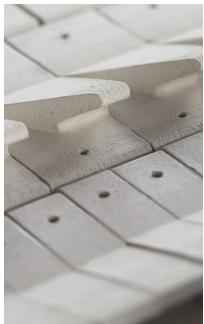

## STAHL+BAND

stahlandband.com info@stahlandband.com 424.228.4134

Switch Hook (Regular & Cut)

## SWITCH HOOK by Anchor

| Standard Dimensions      | Switch Regular: 5" H x 1.1" W x 1" D<br>Switch Cut: 5" H x 2" W x 1" D                                                                                                                                                               | Dimensions representations are approximate and subject to change in<br>the making process. |
|--------------------------|--------------------------------------------------------------------------------------------------------------------------------------------------------------------------------------------------------------------------------------|--------------------------------------------------------------------------------------------|
| Materials                | Extruded Ceramic, Powder Coated fixings                                                                                                                                                                                              |                                                                                            |
| Details                  | Wall mount - Pan head screw• Philips slot 304 grade stainless steel• powder coated head • 6G • 38mm Joinery pull - Pan head machine screw, washer and hex nut• Philips slot•304 grade stainless steel •powder coated head• M3 • 30mm |                                                                                            |
| Available Glaze Finishes | Speckled White Off White Charcoal Satin Gloss Matt                                                                                                                                                                                   | Color representations are approximate and subject to change in the making process.         |
| T. D                     | g t 2000                                                                                                                                                                                                                             | ***************************************                                                    |