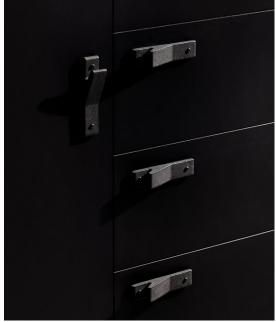

## STAHL+BAND

stahlandband.com info@stahlandband.com 424.228.4134

Switch Hook (Regular & Cut)

## SWITCH HOOK by Anchor

| Standard Dimensions      | Switch Regular: 5" H x 1.1" W x 1" D<br>Switch Cut: 5" H x 2" W x 1" D                                                                                                                                                               | Dimensions representations are approximate and subject to change in<br>the making process. |
|--------------------------|--------------------------------------------------------------------------------------------------------------------------------------------------------------------------------------------------------------------------------------|--------------------------------------------------------------------------------------------|
| Materials                | Extruded Ceramic, Powder Coated fixings                                                                                                                                                                                              |                                                                                            |
| Details                  | Wall mount - Pan head screw• Philips slot 304 grade stainless steel• powder coated head • 6G • 38mm Joinery pull - Pan head machine screw, washer and hex nut• Philips slot•304 grade stainless steel •powder coated head• M3 • 30mm |                                                                                            |
| Available Glaze Finishes | Speckled White Off White Charcoal Satin Gloss Matt                                                                                                                                                                                   | Color representations are approximate and subject to change in the making process.         |
| T. D                     | g t 2000                                                                                                                                                                                                                             | ***************************************                                                    |