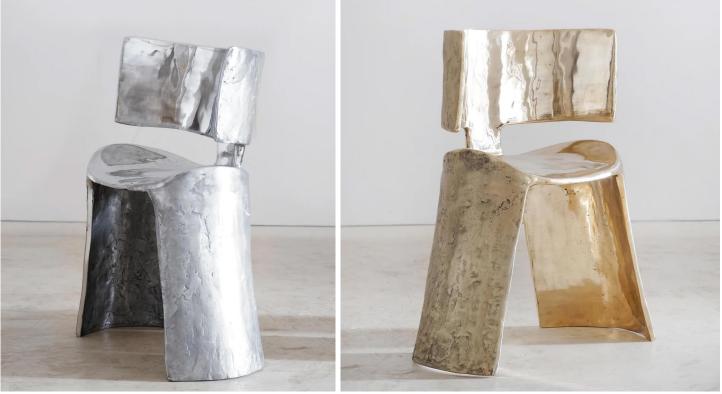

## **STAHL**+BAND

Tavit Armchair shown in Aluminum (Left), Cast Bronze (Right). Designed by Florence Louisy for Aequo.

## TAVIT ARMCHAIR

| Standard Dimensions | Overall: 23 ½" L x 14 ½" W x 29 ½" H<br>Seat Height: 16 ½" | * Limited Edition.                                                 |
|---------------------|------------------------------------------------------------|--------------------------------------------------------------------|
| Materials           | Aluminum, Cast Bronze                                      |                                                                    |
| Available Finishes  | Aluminum Cast Bronze                                       |                                                                    |
| List Price *        | Aluminum: \$6,900<br>Cast Bronze: \$13,500                 | * List pricing is subject to change and does not include shipping. |