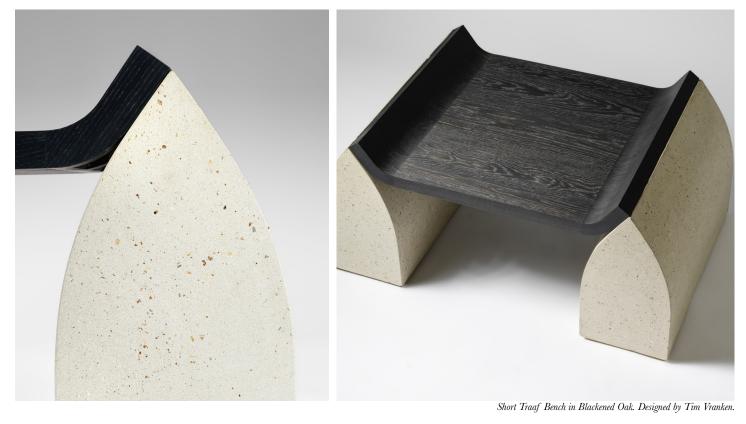

## TRAAF BENCH

| Standard Dimensions     | Short: 41" L x 26 3/4" W x 18" H<br>Long: 80 3/4" L x 26 3/8" W x 18" H<br>Wood, Stone <i>(Granito)</i> |                                                                                                                                                                                       |
|-------------------------|---------------------------------------------------------------------------------------------------------|---------------------------------------------------------------------------------------------------------------------------------------------------------------------------------------|
| Materials               |                                                                                                         |                                                                                                                                                                                       |
| Available Wood Finishes |                                                                                                         | * Solid wood is considered a "living material" and will expand and<br>contract naturally over time. This may cause splits in the wood. Which<br>are celebrated as part of the design. |
|                         | Blackened Walnut Oak Granito<br>Oak                                                                     |                                                                                                                                                                                       |
| List Price *            | Short: Starting at \$7,800<br>Long: Starting at \$9,750                                                 | * List pricing is subject to change and does not include shipping                                                                                                                     |