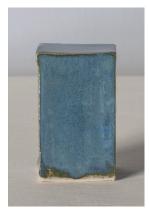

### STAHL+BAND

stahlandband.com info@stahlandband.com 424.228.4134

Tri Ped "1" shown in "Sea Green"

# TRI PED 1 - by CHRISTOPHER MERCHANT

| Standard Dimensions | 9"x 9"x 20" H                                                                                                                                                                                 |                                                                                  |
|---------------------|-----------------------------------------------------------------------------------------------------------------------------------------------------------------------------------------------|----------------------------------------------------------------------------------|
| Details             | *Every piece is unique and due to the handmade process, slight variations may occur. Those elements (sizes, color variation, fissures, etc.) are a celebrated part of the production process. |                                                                                  |
| Materials           | Hand Build Ceramic                                                                                                                                                                            | * Slight variations will occur which imprint every item with a unique character. |
| List Price *        | \$2,600                                                                                                                                                                                       | * List pricing is subject to change and does not include shipping.               |
| * Note              | Please enquire for current availability.                                                                                                                                                      |                                                                                  |