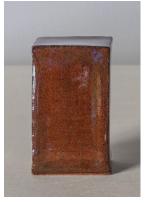

### STAHL+BAND

stahlandband.com info@stahlandband.com 424.228.4134

Tri Ped "1" shown in "Sea Green"

# TRI PED 1 - by CHRISTOPHER MERCHANT

| Standard Dimensions | 9"x 9"x 20" H                                                                                                                                                                                 |                                                                                  |
|---------------------|-----------------------------------------------------------------------------------------------------------------------------------------------------------------------------------------------|----------------------------------------------------------------------------------|
| Details             | *Every piece is unique and due to the handmade process, slight variations may occur. Those elements (sizes, color variation, fissures, etc.) are a celebrated part of the production process. |                                                                                  |
| Materials           | Hand Build Ceramic                                                                                                                                                                            | * Slight variations will occur which imprint every item with a unique character. |
| List Price *        | \$2,600                                                                                                                                                                                       | * List pricing is subject to change and does not include shipping.               |
| * Note              | Please enquire for current availability.                                                                                                                                                      |                                                                                  |