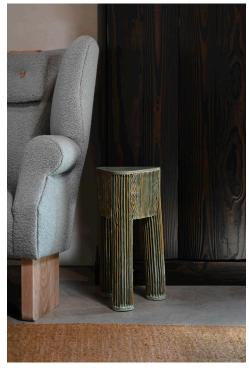

### STAHL+BAND

stahlandband.com info@stahlandband.com 424.228.4134

Tri Ped "1" shown in "Sea Green"

# TRI PED 1 - by CHRISTOPHER MERCHANT

| Standard Dimensions | 9"x 9"x 20" H                                                                                                                                                                                 |                                                                                  |
|---------------------|-----------------------------------------------------------------------------------------------------------------------------------------------------------------------------------------------|----------------------------------------------------------------------------------|
| Details             | *Every piece is unique and due to the handmade process, slight variations may occur. Those elements (sizes, color variation, fissures, etc.) are a celebrated part of the production process. |                                                                                  |
| Materials           | Hand Build Ceramic                                                                                                                                                                            | * Slight variations will occur which imprint every item with a unique character. |
| List Price *        | \$2,600                                                                                                                                                                                       | * List pricing is subject to change and does not include shipping.               |
| * Note              | Please enquire for current availability.                                                                                                                                                      |                                                                                  |