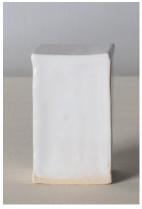

### STAHL+BAND

stahlandband.com info@stahlandband.com 424.228.4134

Tri Ped "1" shown in "Sea Green"

# TRI PED 1 - by CHRISTOPHER MERCHANT

| Standard Dimensions | 9"x 9"x 20" H                                                                                                                                                                                 |                                                                                  |
|---------------------|-----------------------------------------------------------------------------------------------------------------------------------------------------------------------------------------------|----------------------------------------------------------------------------------|
| Details             | *Every piece is unique and due to the handmade process, slight variations may occur. Those elements (sizes, color variation, fissures, etc.) are a celebrated part of the production process. |                                                                                  |
| Materials           | Hand Build Ceramic                                                                                                                                                                            | * Slight variations will occur which imprint every item with a unique character. |
| List Price *        | \$2,600                                                                                                                                                                                       | * List pricing is subject to change and does not include shipping.               |
| * Note              | Please enquire for current availability.                                                                                                                                                      |                                                                                  |