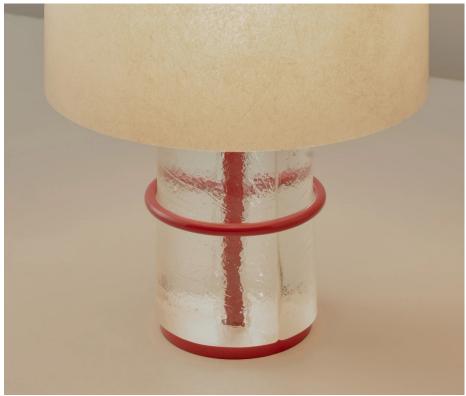

## TUX TABLE LAMP

| Standard Dimensions | 13" DIA x 27" H                                                                                |                                                                   |
|---------------------|------------------------------------------------------------------------------------------------|-------------------------------------------------------------------|
| Materials           | Glass and Brass                                                                                |                                                                   |
| Finish              | Painted; Brushed, Aged or Bronzed Brass; Polished; Hand Brushed Nickel  Lamp Shade: Fibreglass |                                                                   |
| Details             | Bulb Included: 12V LED PCB   S<br>Dimmable : Yes   Plug: 120V                                  | Specs: 2700K, 10W, 1500 lm                                        |
| List Price *        | \$7,850                                                                                        | * List pricing is subject to change and does not include shipping |