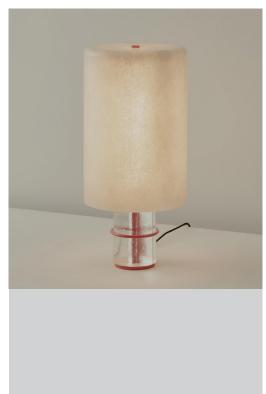

## STAHL+BAND

stahlandband.com info@stahlandband.com 424.228.4134

Tux Table Lamp.

## TUX TABLE LAMP

| Standard Dimensions | 13" DIA x 27" H                                                                                |                                                                   |
|---------------------|------------------------------------------------------------------------------------------------|-------------------------------------------------------------------|
| Materials           | Glass and Brass                                                                                |                                                                   |
| Finish              | Painted; Brushed, Aged or Bronzed Brass; Polished; Hand Brushed Nickel  Lamp Shade: Fibreglass |                                                                   |
| Details             | Bulb Included: 12V LED PCB   S<br>Dimmable : Yes   Plug: 120V                                  | Specs: 2700K, 10W, 1500 lm                                        |
| List Price *        | \$7,850                                                                                        | * List pricing is subject to change and does not include shipping |