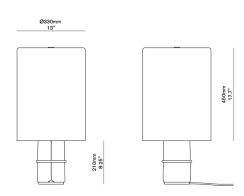

Specification Drawing

## TUX TABLE LAMP

| Standard Dimensions | 13" DIA x 27" H                                                                                |                                                                   |
|---------------------|------------------------------------------------------------------------------------------------|-------------------------------------------------------------------|
| Materials           | Glass and Brass                                                                                |                                                                   |
| Finish              | Painted; Brushed, Aged or Bronzed Brass; Polished; Hand Brushed Nickel  Lamp Shade: Fibreglass |                                                                   |
| Details             | Bulb Included: 12V LED PCB   S<br>Dimmable : Yes   Plug: 120V                                  | Specs: 2700K, 10W, 1500 lm                                        |
| List Price *        | \$7,850                                                                                        | * List pricing is subject to change and does not include shipping |