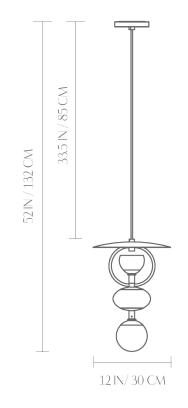

## VITRA PENDANT

| Standard Dimensions | Overall: 12" DIA x 52" H                                                               |                                                                   |
|---------------------|----------------------------------------------------------------------------------------|-------------------------------------------------------------------|
|                     | Canopy: 5" DIA                                                                         |                                                                   |
|                     | Weight: 9 lbs                                                                          |                                                                   |
| Materials           | Brass, Blown Glass, Parota Wood, Rayon Cable                                           |                                                                   |
| Details             | E-12 LED, Warm white, vintage style, dimmable<br>2700K   25 W   210 lm.   110V / 220 V | * Hardwired lighting must be installed by a professional          |
|                     | Bulbs included                                                                         |                                                                   |
|                     | UL Listed                                                                              |                                                                   |
| Available Finishes  |                                                                                        |                                                                   |
|                     | Amber: Mint, Amber, and Smoke blown glass globes                                       |                                                                   |
|                     | Red: Amber, Red, and Smoke blown glass globes                                          |                                                                   |
| List Price *        | Contact for pricing.                                                                   | * List pricing is subject to change and does not include shipping |

## Specification Drawing

STAHLANDBAND.COM INFO@STAHLANDBAND.COM 424.228.4134