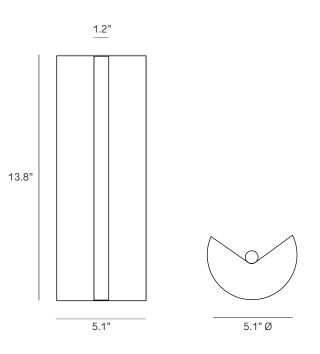

# TABLETON TALL

| Standard Dimensions | Body : 13.8" H x 5.1" Ø<br>Weight : 8.8lb <i>(Aluminum)</i> 20lb <i>(Gunmetal)</i>                                    |                                                                   |
|---------------------|-----------------------------------------------------------------------------------------------------------------------|-------------------------------------------------------------------|
|                     |                                                                                                                       |                                                                   |
| Materials           | Cast Aluminium or Cast Gunmetal                                                                                       |                                                                   |
| Details             | Bulbs Included: 12V LED PCB Opal   Dimmable : Yes   UL Listed : UL compatible (certification available upon request.) |                                                                   |
|                     |                                                                                                                       |                                                                   |
| Available Finishes  |                                                                                                                       |                                                                   |
| List Price *        | Gunmetal: \$5,435                                                                                                     | * List pricing is subject to change and does not include shipping |
|                     | Aluminum: \$3,600                                                                                                     |                                                                   |

### Specification Drawing

Care Instructions