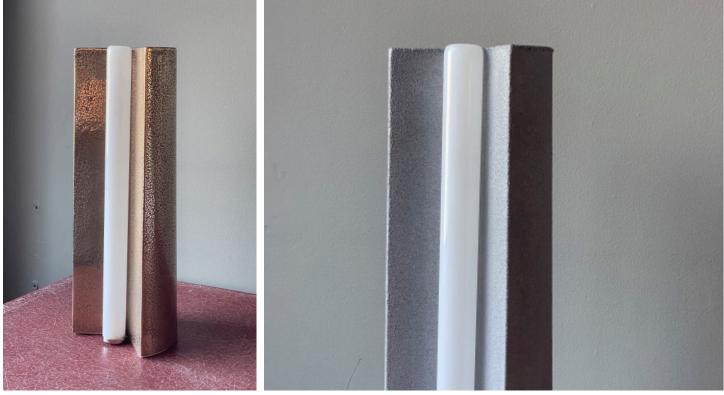

stahlandband.com info@stahlandband.com 424.228.4134

Tableton shown in Gunmetal (L) and Aluminum (R).

# TABLETON TALL

| Standard Dimensions | Body : 13.8" H x 5.1" Ø<br>Weight : 8.8lb <i>(Aluminum)</i> 20lb <i>(Gunmetal)</i>                                    |                                                                   |
|---------------------|-----------------------------------------------------------------------------------------------------------------------|-------------------------------------------------------------------|
|                     |                                                                                                                       |                                                                   |
| Materials           | Cast Aluminium or Cast Gunmetal                                                                                       |                                                                   |
| Details             | Bulbs Included: 12V LED PCB Opal   Dimmable : Yes   UL Listed : UL compatible (certification available upon request.) |                                                                   |
|                     |                                                                                                                       |                                                                   |
| Available Finishes  |                                                                                                                       |                                                                   |
| List Price *        | Gunmetal: \$5,435                                                                                                     | * List pricing is subject to change and does not include shipping |
|                     | Aluminum: \$3,600                                                                                                     |                                                                   |