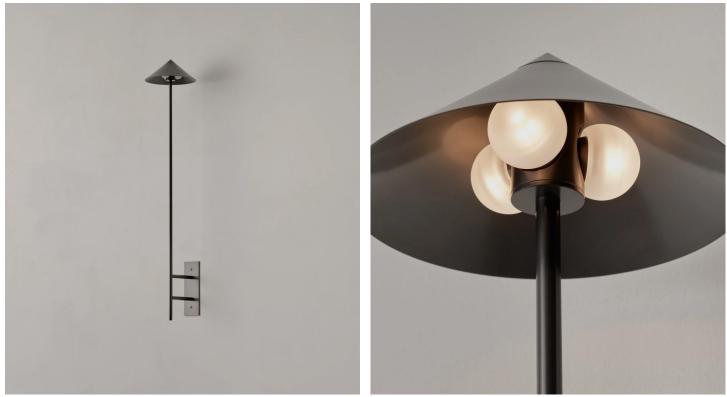

stahlandband.com info@stahlandband.com 424.228.4134

Wall Stack Up (L) and Wall Stack Down (R) shown in Bronzed Brass finish.

# WALL STACK UP/DOWN

| Standard Dimensions | Body : 8.3" Ø x 3.4" H                                                                |
|---------------------|---------------------------------------------------------------------------------------|
|                     | Drop : As specified (16" minimum)                                                     |
|                     | Canopy : 7.9" H x 2.4" W                                                              |
|                     | Weight : 2.5lb (Approx.)                                                              |
| Materials           | Brass                                                                                 |
| Details             | Bulbs Included: 12V G4 LED (3)                                                        |
|                     | Dimmable : Yes                                                                        |
|                     | UL Listed : UL compatible - Certification available upon request.                     |
|                     | Driver included: 12V driver required (110V - 240V)                                    |
|                     | Customizable : Contact for inquiries.                                                 |
| Available Finishes  |                                                                                       |
|                     | Aged Bronzed Chrome Brushed Brushed Polished                                          |
|                     | Brass Brass Plated Brass Nickel Brass                                                 |
|                     | (Color coated and metal plated also available upon request.)                          |
| List Price*         | Starting at \$2,350 * List pricing is subject to change and does not include shipping |