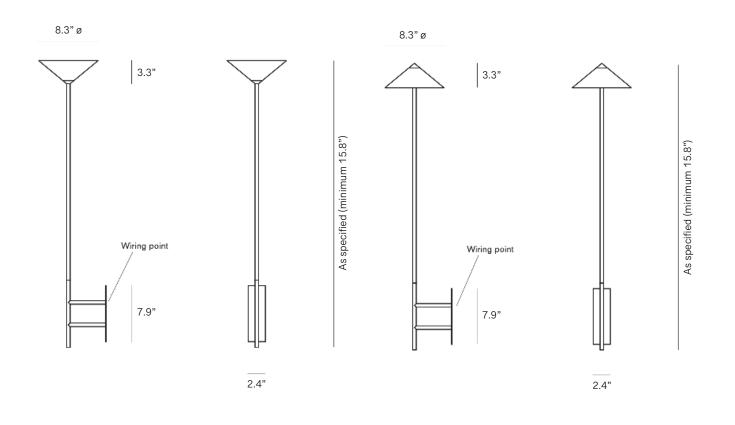

## Specification Drawing

# WALL STACK UP/DOWN

| Standard Dimensions | Body : 8.3" Ø x 3.4" H                                                                |
|---------------------|---------------------------------------------------------------------------------------|
|                     | Drop : As specified (16" minimum)                                                     |
|                     | Canopy : 7.9" H x 2.4" W                                                              |
|                     | Weight : 2.5lb (Approx.)                                                              |
| Materials           | Brass                                                                                 |
| Details             | Bulbs Included: 12V G4 LED (3)                                                        |
|                     | Dimmable : Yes                                                                        |
|                     | UL Listed : UL compatible - Certification available upon request.                     |
|                     | Driver included: 12V driver required (110V - 240V)                                    |
|                     | Customizable : Contact for inquiries.                                                 |
| Available Finishes  |                                                                                       |
|                     | Aged Bronzed Chrome Brushed Brushed Polished                                          |
|                     | Brass Brass Plated Brass Nickel Brass                                                 |
|                     | (Color coated and metal plated also available upon request.)                          |
| List Price*         | Starting at \$2,350 * List pricing is subject to change and does not include shipping |