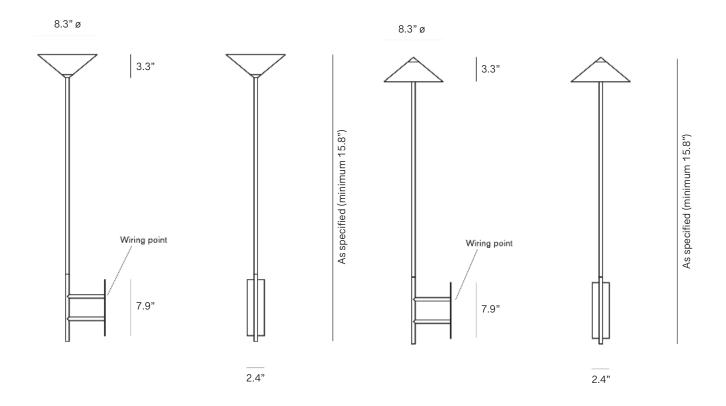

# WALL STACK UP/DOWN

| Body: 8.3" Ø x 3.4" H                                            |
|------------------------------------------------------------------|
| Drop : As specified (16" minimum)                                |
| Canopy: 7.9" H x 2.4" W                                          |
| Weight: 2.5lb (Approx.)                                          |
| Brass                                                            |
| Bulbs Included: 12V G4 LED (3)                                   |
| Dimmable : Yes                                                   |
| UL Listed: UL compatible - Certification available upon request. |
| Driver included: 12V driver required (110V - 240V)               |
| Customizable : Contact for inquiries.                            |
|                                                                  |
| Polished Aged Brushed Bronzed Black                              |
| (Color coated and metal plated also available upon request.)     |
|                                                                  |

#### Specification Drawing