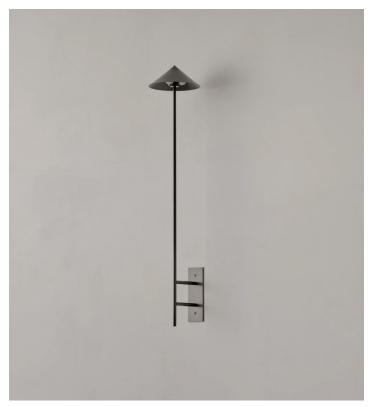

## STAHL+BAND

info@stahlandband.com 424.228.4134

Wall Stack Up (L) and Wall Stack Down (R) shown in Black Brass finish.

# WALL STACK UP/DOWN

| Body: 8.3" Ø x 3.4" H                                            |
|------------------------------------------------------------------|
| Drop : As specified (16" minimum)                                |
| Canopy: 7.9" H x 2.4" W                                          |
| Weight: 2.5lb (Approx.)                                          |
| Brass                                                            |
| Bulbs Included: 12V G4 LED (3)                                   |
| Dimmable : Yes                                                   |
| UL Listed: UL compatible - Certification available upon request. |
| Driver included: 12V driver required (110V - 240V)               |
| Customizable : Contact for inquiries.                            |
|                                                                  |
| Polished Aged Brushed Bronzed Black                              |
| (Color coated and metal plated also available upon request.)     |
|                                                                  |