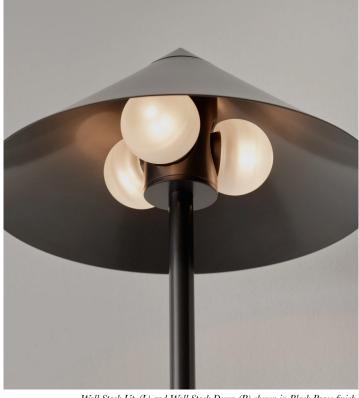

## STAHL+BAND

info@stahlandband.com 424.228.4134

Wall Stack Up (L) and Wall Stack Down (R) shown in Black Brass finish.

# WALL STACK UP/DOWN

| Body: 8.3" Ø x 3.4" H                                            |
|------------------------------------------------------------------|
| Drop : As specified (16" minimum)                                |
| Canopy: 7.9" H x 2.4" W                                          |
| Weight: 2.5lb (Approx.)                                          |
| Brass                                                            |
| Bulbs Included: 12V G4 LED (3)                                   |
| Dimmable : Yes                                                   |
| UL Listed: UL compatible - Certification available upon request. |
| Driver included: 12V driver required (110V - 240V)               |
| Customizable : Contact for inquiries.                            |
|                                                                  |
| Polished Aged Brushed Bronzed Black                              |
| (Color coated and metal plated also available upon request.)     |
|                                                                  |