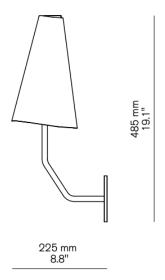

## STAHL+BAND

stahlandband.com info@stahlandband.com 424.228.4134

Specification Drawing

## WALL THREAD by Volker Haug

| 6.4"W x 19.1"H x 8.8"D                              |                                                                                                                                                                                                                                                                                           |
|-----------------------------------------------------|-------------------------------------------------------------------------------------------------------------------------------------------------------------------------------------------------------------------------------------------------------------------------------------------|
| Lamp Shell: Ø40mm frosted glass                     |                                                                                                                                                                                                                                                                                           |
| Weight: 2.5 kg                                      |                                                                                                                                                                                                                                                                                           |
| US / Canada / AU / EU / UK                          |                                                                                                                                                                                                                                                                                           |
| Lamp: 3x 12V G4 LED *                               |                                                                                                                                                                                                                                                                                           |
| Lamp Specs: 2700K, 2W, 200 lm                       |                                                                                                                                                                                                                                                                                           |
| Dimming: Yes (via driver) **                        |                                                                                                                                                                                                                                                                                           |
| * 12V driver required                               |                                                                                                                                                                                                                                                                                           |
| ** Trailing Edge, DALI and 0/1-10V available        |                                                                                                                                                                                                                                                                                           |
| Brass (Brushed, Aged, Bronzed, Polished or Plated). |                                                                                                                                                                                                                                                                                           |
| Starting at \$4,800                                 | * List pricing is subject to change and does not include shipping                                                                                                                                                                                                                         |
|                                                     | Lamp Shell: Ø40mm frosted glass  Weight: 2.5 kg  US / Canada / AU / EU / UK  Lamp: 3x 12V G4 LED *  Lamp Specs: 2700K, 2W, 200 lm  Dimming: Yes (via driver) **  * 12V driver required  ** Trailing Edge, DALI and 0/1-10V available  Brass (Brushed, Aged, Bronzed, Polished or Plated). |