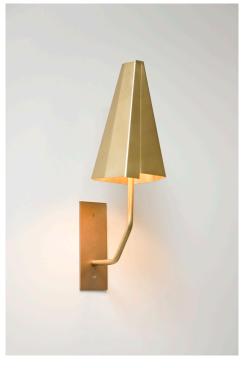

## STAHL+BAND

stahlandband.com info@stahlandband.com 424.228.4134

Wall Thread by Volker Haug Studio shown in Brushed Brass

## WALL THREAD by Volker Haug

| 6.4"W x 19.1"H x 8.8"D                              |                                                                                                                                                                                                                                                                                           |
|-----------------------------------------------------|-------------------------------------------------------------------------------------------------------------------------------------------------------------------------------------------------------------------------------------------------------------------------------------------|
| Lamp Shell: Ø40mm frosted glass                     |                                                                                                                                                                                                                                                                                           |
| Weight: 2.5 kg                                      |                                                                                                                                                                                                                                                                                           |
| US / Canada / AU / EU / UK                          |                                                                                                                                                                                                                                                                                           |
| Lamp: 3x 12V G4 LED *                               |                                                                                                                                                                                                                                                                                           |
| Lamp Specs: 2700K, 2W, 200 lm                       |                                                                                                                                                                                                                                                                                           |
| Dimming: Yes (via driver) **                        |                                                                                                                                                                                                                                                                                           |
| * 12V driver required                               |                                                                                                                                                                                                                                                                                           |
| ** Trailing Edge, DALI and 0/1-10V available        |                                                                                                                                                                                                                                                                                           |
| Brass (Brushed, Aged, Bronzed, Polished or Plated). |                                                                                                                                                                                                                                                                                           |
| Starting at \$4,800                                 | * List pricing is subject to change and does not include shipping                                                                                                                                                                                                                         |
|                                                     | Lamp Shell: Ø40mm frosted glass  Weight: 2.5 kg  US / Canada / AU / EU / UK  Lamp: 3x 12V G4 LED *  Lamp Specs: 2700K, 2W, 200 lm  Dimming: Yes (via driver) **  * 12V driver required  ** Trailing Edge, DALI and 0/1-10V available  Brass (Brushed, Aged, Bronzed, Polished or Plated). |