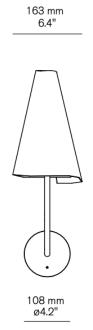

## STAHL+BAND

stahlandband.com info@stahlandband.com 424.228.4134

Specification Drawing

## WALL THREAD by Volker Haug

| 6.4"W x 19.1"H x 8.8"D                              |                                                                                                                                                                                                                                                                                           |
|-----------------------------------------------------|-------------------------------------------------------------------------------------------------------------------------------------------------------------------------------------------------------------------------------------------------------------------------------------------|
| Lamp Shell: Ø40mm frosted glass                     |                                                                                                                                                                                                                                                                                           |
| Weight: 2.5 kg                                      |                                                                                                                                                                                                                                                                                           |
| US / Canada / AU / EU / UK                          |                                                                                                                                                                                                                                                                                           |
| Lamp: 3x 12V G4 LED *                               |                                                                                                                                                                                                                                                                                           |
| Lamp Specs: 2700K, 2W, 200 lm                       |                                                                                                                                                                                                                                                                                           |
| Dimming: Yes (via driver) **                        |                                                                                                                                                                                                                                                                                           |
| * 12V driver required                               |                                                                                                                                                                                                                                                                                           |
| ** Trailing Edge, DALI and 0/1-10V available        |                                                                                                                                                                                                                                                                                           |
| Brass (Brushed, Aged, Bronzed, Polished or Plated). |                                                                                                                                                                                                                                                                                           |
| Starting at \$4,800                                 | * List pricing is subject to change and does not include shipping                                                                                                                                                                                                                         |
|                                                     | Lamp Shell: Ø40mm frosted glass  Weight: 2.5 kg  US / Canada / AU / EU / UK  Lamp: 3x 12V G4 LED *  Lamp Specs: 2700K, 2W, 200 lm  Dimming: Yes (via driver) **  * 12V driver required  ** Trailing Edge, DALI and 0/1-10V available  Brass (Brushed, Aged, Bronzed, Polished or Plated). |