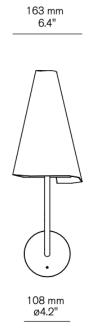

## WALL THREAD by Volker Haug

| Standard Dimensions | 6.4"W x 19.1"H x 8.8"D                              |                                                                   |
|---------------------|-----------------------------------------------------|-------------------------------------------------------------------|
|                     | Lamp Shell: Ø40mm frosted glass                     |                                                                   |
| Details             | Weight: 2.5 kg                                      |                                                                   |
|                     | US / Canada / AU / EU / UK                          |                                                                   |
|                     | Lamp: 3x 12V G4 LED *                               |                                                                   |
|                     | Lamp Specs: 2700K, 2W, 200 lm                       |                                                                   |
|                     | Dimming: Yes (via driver) **                        |                                                                   |
|                     | * 12V driver required                               |                                                                   |
|                     | ** Trailing Edge, DALI and 0/1-10V available        |                                                                   |
| Materials           | Brass (Brushed, Aged, Bronzed, Polished or Plated). |                                                                   |
|                     |                                                     |                                                                   |
| List Price *        | Starting at \$3,350                                 | *List pricing is subject to change and does not include shipping. |

## STAHL+BAND

stahlandband.com info@stahlandband.com 424.228.4134

Specification Drawing