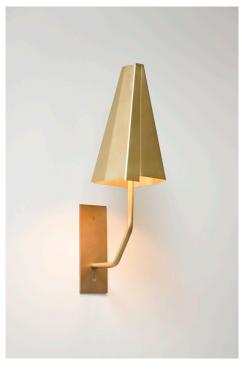

## STAHL+BAND

stahlandband.com info@stahlandband.com 424.228.4134

Wall Thread by Volker Haug Studio shown in Brushed Brass

## WALL THREAD by Volker Haug

| Standard Dimensions | 6.4"W x 19.1"H x 8.8"D                              |                                                                   |
|---------------------|-----------------------------------------------------|-------------------------------------------------------------------|
|                     | Lamp Shell: Ø40mm frosted glass                     |                                                                   |
| Details             | Weight: 2.5 kg                                      |                                                                   |
|                     | US / Canada / AU / EU / UK                          |                                                                   |
|                     | Lamp: 3x 12V G4 LED *                               |                                                                   |
|                     | Lamp Specs: 2700K, 2W, 200 lm                       |                                                                   |
|                     | Dimming: Yes (via driver) **                        |                                                                   |
|                     | * 12V driver required                               |                                                                   |
|                     | ** Trailing Edge, DALI and 0/1-10V available        |                                                                   |
| Materials           | Brass (Brushed, Aged, Bronzed, Polished or Plated). |                                                                   |
|                     |                                                     |                                                                   |
| List Price *        | Starting at \$3,350                                 | *List pricing is subject to change and does not include shipping. |