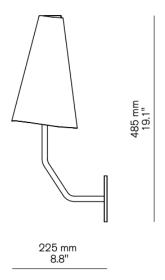

## WALL THREAD by Volker Haug

| Standard Dimensions | 6.4"W x 19.1"H x 8.8"D                              |                                                                   |
|---------------------|-----------------------------------------------------|-------------------------------------------------------------------|
|                     | Lamp Shell: Ø40mm frosted glass                     |                                                                   |
| Details             | Weight: 2.5 kg                                      |                                                                   |
|                     | US / Canada / AU / EU / UK                          |                                                                   |
|                     | Lamp: 3x 12V G4 LED *                               |                                                                   |
|                     | Lamp Specs: 2700K, 2W, 200 lm                       |                                                                   |
|                     | Dimming: Yes (via driver) **                        |                                                                   |
|                     | * 12V driver required                               |                                                                   |
|                     | ** Trailing Edge, DALI and 0/1-10V available        |                                                                   |
| Materials           | Brass (Brushed, Aged, Bronzed, Polished or Plated). |                                                                   |
|                     |                                                     |                                                                   |
| List Price *        | Starting at \$3,350                                 | *List pricing is subject to change and does not include shipping. |

## STAHL+BAND

stahlandband.com info@stahlandband.com 424.228.4134

Specification Drawing