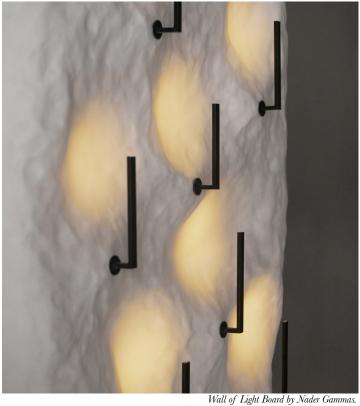

## WALL OF LIGHT BOARD SCONCE

| List price *        | Starting at \$8,100              | * List pricing is subject to change and does not include shipping |
|---------------------|----------------------------------|-------------------------------------------------------------------|
|                     | Brass                            |                                                                   |
|                     | Blackened                        |                                                                   |
|                     |                                  |                                                                   |
| Available Finishes  |                                  |                                                                   |
|                     | Dimmable (DALI or 0-10)          |                                                                   |
| Details             | 120-240V (7) 1W LED Modules      |                                                                   |
| TVIAICIIAIS         |                                  |                                                                   |
| Materials           | Brass, Plaster.                  | <del></del>                                                       |
| Standard Dimensions | 24 1/2" W x 4 3/4" D x 33 1/2" H |                                                                   |