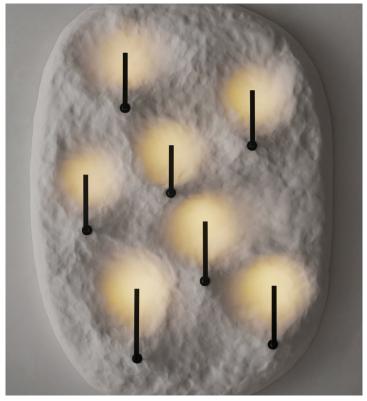

## WALL OF LIGHT BOARD SCONCE

| List price *        | Starting at \$8,100              | * List pricing is subject to change and does not include shipping |
|---------------------|----------------------------------|-------------------------------------------------------------------|
|                     | Brass                            |                                                                   |
|                     | Blackened                        |                                                                   |
|                     |                                  |                                                                   |
| Available Finishes  |                                  |                                                                   |
|                     | Dimmable (DALI or 0-10)          |                                                                   |
| Details             | 120-240V (7) 1W LED Modules      |                                                                   |
| TVIAICIIAIS         |                                  |                                                                   |
| Materials           | Brass, Plaster.                  | <del></del>                                                       |
| Standard Dimensions | 24 1/2" W x 4 3/4" D x 33 1/2" H |                                                                   |