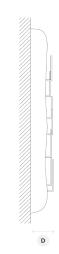

|
| Available Finishes  |                                  |                                                                   |
|                     | Dimmable (DALI or 0-10)          |                                                                   |
| Details             | 120-240V (7) 1W LED Modules      |                                                                   |
| TVIAICIIAIS         |                                  |                                                                   |
| Materials           | Brass, Plaster.                  | <del></del>                                                       |
| Standard Dimensions | 24 1/2" W x 4 3/4" D x 33 1/2" H |                                                                   |

Specification Drawing