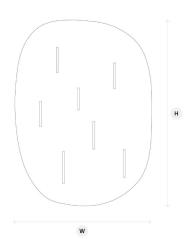

|
| Available Finishes  |                                  |                                                                   |
|                     | Dimmable (DALI or 0-10)          |                                                                   |
| Details             | 120-240V (7) 1W LED Modules      |                                                                   |
| TVIAICIIAIS         |                                  |                                                                   |
| Materials           | Brass, Plaster.                  | <del></del>                                                       |
| Standard Dimensions | 24 1/2" W x 4 3/4" D x 33 1/2" H |                                                                   |

Specification Drawing