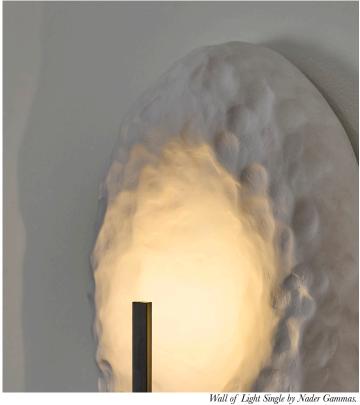

## WALL OF LIGHT SINGLE SCONCE

| Standard Dimensions | Small: 6" W x 4 3/4" D x 9 4/5" H                     |                                                                   |
|---------------------|-------------------------------------------------------|-------------------------------------------------------------------|
|                     | Large: 6" W x 4 3/4" D x 13" H                        |                                                                   |
| Materials           | Brass, Plaster.                                       |                                                                   |
| Details             | 120-240V (1) 1W LED Module<br>Dimmable (DALI or 0-10) |                                                                   |
| Available Finishes  |                                                       |                                                                   |
|                     | Blackened<br>Brass                                    |                                                                   |
| List price *        | Starting at \$3,000 (Small)                           | * List pricing is subject to change and does not include shipping |
|                     | \$3,300 (Large)                                       |                                                                   |