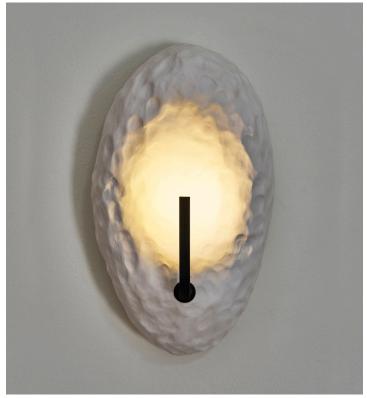

## WALL OF LIGHT SINGLE SCONCE

| Standard Dimensions | Small: 6" W x 4 3/4" D x 9 4/5" H                     |                                                                   |
|---------------------|-------------------------------------------------------|-------------------------------------------------------------------|
|                     | Large: 6" W x 4 3/4" D x 13" H                        |                                                                   |
| Materials           | Brass, Plaster.                                       |                                                                   |
| Details             | 120-240V (1) 1W LED Module<br>Dimmable (DALI or 0-10) |                                                                   |
| Available Finishes  |                                                       |                                                                   |
|                     | Blackened<br>Brass                                    |                                                                   |
| List price *        | Starting at \$3,000 (Small)                           | * List pricing is subject to change and does not include shipping |
|                     | \$3,300 (Large)                                       |                                                                   |