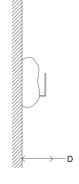

## WALL OF LIGHT SINGLE SCONCE

| Standard Dimensions | Small: 6" W x 4 3/4" D x 9 4/5" H                     |                                                                   |
|---------------------|-------------------------------------------------------|-------------------------------------------------------------------|
|                     | Large: 6" W x 4 3/4" D x 13" H                        |                                                                   |
| Materials           | Brass, Plaster.                                       |                                                                   |
| Details             | 120-240V (1) 1W LED Module<br>Dimmable (DALI or 0-10) |                                                                   |
| Available Finishes  |                                                       |                                                                   |
|                     | Blackened<br>Brass                                    |                                                                   |
| List price *        | Starting at \$3,000 (Small)                           | * List pricing is subject to change and does not include shipping |
|                     | \$3,300 (Large)                                       |                                                                   |

Specification Drawing