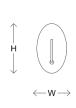

## WALL OF LIGHT SINGLE SCONCE

| Standard Dimensions | Small: 6" W x 4 3/4" D x 9 4/5" H                     |                                                                   |
|---------------------|-------------------------------------------------------|-------------------------------------------------------------------|
|                     | Large: 6" W x 4 3/4" D x 13" H                        |                                                                   |
| Materials           | Brass, Plaster.                                       |                                                                   |
| Details             | 120-240V (1) 1W LED Module<br>Dimmable (DALI or 0-10) |                                                                   |
| Available Finishes  |                                                       |                                                                   |
|                     | Blackened<br>Brass                                    |                                                                   |
| List price *        | Starting at \$3,000 (Small)                           | * List pricing is subject to change and does not include shipping |
|                     | \$3,300 (Large)                                       |                                                                   |

Specification Drawing