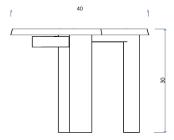

## XL L SERIES STONE DESK

| Standard Dimensions               | Overall: 68" L x 40" D x 30" H                                |                                                                                                                                                                                                                         |
|-----------------------------------|---------------------------------------------------------------|-------------------------------------------------------------------------------------------------------------------------------------------------------------------------------------------------------------------------|
| Available Stone & Marble Finishes | Limestone Travertine Tiger Verde Desert Skin Honed Calacattta | *Additional S+B Stone Finishes available upon request.  **Refer to S+B Material Guide for additional Finishes.  *Every natural stone product is unique variation in color, tone, veining and pattern is to be expected. |
| Available Wood Finishes           | T1 T1 T1 T2 White Oak Walnut Ash Charred Red Oak              |                                                                                                                                                                                                                         |
| List Price *                      | Stone:                                                        | * List pricing is subject to change and does not include shipping                                                                                                                                                       |

## STAHL+BAND

stahlandband.com info@stahlandband.com 424.228.4134

Specification Drawing: