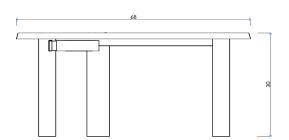

## XL L SERIES STONE DESK

| Standard Dimensions               | Overall: 68" L x 40" D x 30" H                                |                                                                                                                                                                                                                         |
|-----------------------------------|---------------------------------------------------------------|-------------------------------------------------------------------------------------------------------------------------------------------------------------------------------------------------------------------------|
| Available Stone & Marble Finishes | Limestone Travertine Tiger Verde Desert Skin Honed Calacattta | *Additional S+B Stone Finishes available upon request.  **Refer to S+B Material Guide for additional Finishes.  *Every natural stone product is unique variation in color, tone, veining and pattern is to be expected. |
| Available Wood Finishes           | T1 T1 T1 T2 White Oak Walnut Ash Charred Red Oak              |                                                                                                                                                                                                                         |
| List Price *                      | Stone:                                                        | * List pricing is subject to change and does not include shipping                                                                                                                                                       |

## STAHL+BAND

stahlandband.com info@stahlandband.com 424.228.4134

Specification Drawing: