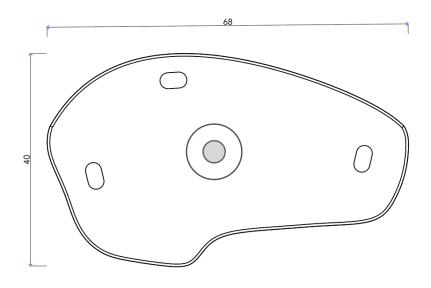

## XL L SERIES STONE DESK

| Standard Dimensions               | Overall: 68" L x 40" D x 30" H                                |                                                                                                                                                                                                                         |
|-----------------------------------|---------------------------------------------------------------|-------------------------------------------------------------------------------------------------------------------------------------------------------------------------------------------------------------------------|
| Available Stone & Marble Finishes | Limestone Travertine Tiger Verde Desert Skin Honed Calacattta | *Additional S+B Stone Finishes available upon request.  **Refer to S+B Material Guide for additional Finishes.  *Every natural stone product is unique variation in color, tone, veining and pattern is to be expected. |
| Available Wood Finishes           | T1 T1 T1 T2 White Oak Walnut Ash Charred Red Oak              |                                                                                                                                                                                                                         |
| List Price *                      | Stone:                                                        | * List pricing is subject to change and does not include shipping                                                                                                                                                       |

## STAHL+BAND

stahlandband.com info@stahlandband.com 424.228.4134

Specification Drawing: