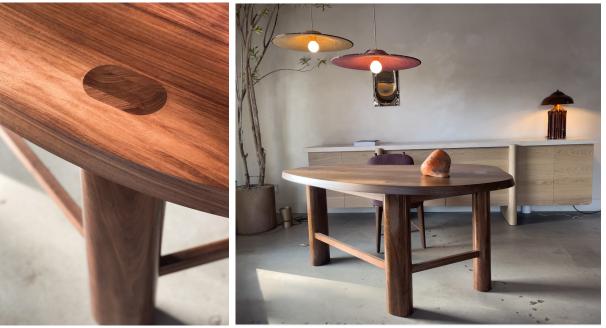

## **STAHL**+BAND

stahlandband.com info@stahlandband.com 424.228.4134

XL L Series Stone Coffee table shown in Limestone and White Oak.

## XL L SERIES WOOD DESK

| Available Wood Finishes | TI TI TI T2<br>White Oak Walnut Ash Charred<br>Red Oak | * Additional S+B Wood Finishes available upon request.<br>** Refer to S+B Material Guide for additional Finishes |
|-------------------------|--------------------------------------------------------|------------------------------------------------------------------------------------------------------------------|
| List Price *            | Stone:<br>Tier 1: \$16,125<br>Tier 2: \$16,750         | * List pricing is subject to change and does not include shipping                                                |