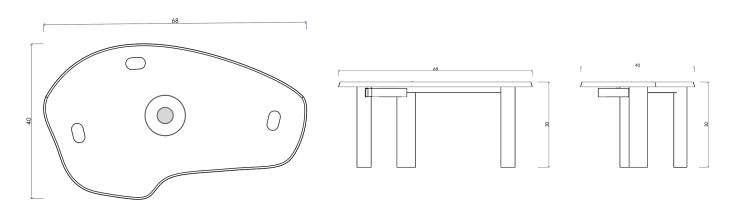

hlandband.com 424.228.4134



XL L Series Stone Coffee table shown in Limestone and White Oak.

## XL L SERIES WOOD DESK

| Available Wood Finishes | TI TI TI T2<br>White Oak Walnut Ash Charred<br>Red Oak | * Additional S+B Wood Finishes available upon request.<br>** Refer to S+B Material Guide for additional Finishes |
|-------------------------|--------------------------------------------------------|------------------------------------------------------------------------------------------------------------------|
| List Price *            | Stone:<br>Tier 1: \$16,125<br>Tier 2: \$16,750         | * List pricing is subject to change and does not include shipping                                                |

Overall: 68" L x 40" D x 30" H

Specification Drawing:

Standard Dimensions