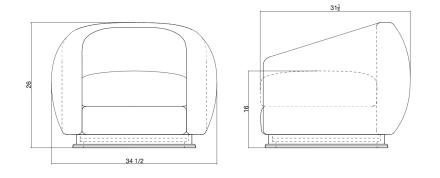

## MAAS LOUNGE CHAIR

| Standard Dimensions     | Overall: 34.5" W x 31.5" D x 26" H<br>Seat Height: 16"                                                               | * Available Stationary & Swivel.                                                                                                                           |
|-------------------------|----------------------------------------------------------------------------------------------------------------------|------------------------------------------------------------------------------------------------------------------------------------------------------------|
| СОМ                     | 8 yards                                                                                                              | * Minimum 54" plain goods, non-repeating pattern.                                                                                                          |
| Available Wood Finishes | $ \begin{array}{c} \hline T1 \\ T1 \\ T1 \\ T1 \\ T2 \\ T2 \\ White Oak Walnut Sanblasted Ash \end{array} $          | * Additional S+B Wood Finishes available upon request.<br>** Refer to S+B Material Guide for additional Finishes.                                          |
| List Price*             | Swivel: Starting at \$6,700<br>Stationary: Starting at \$6,900<br>(Additional \$1,100 direct cost for Handstitching) | * List pricing is subject to change and does not include shipping<br>* Client to provide color sample for thread will be closely matched to<br>the fabric. |

Specification Drawing: