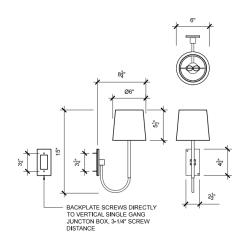

Specification Drawing:

## SERIES 01 UPRIGHT SCONCE by Adam Otlewski

| Standard Dimensions | 15"H x 8-3/4"D x 6" W                                                                                                                                                                                                                                     |                                                                   |
|---------------------|-----------------------------------------------------------------------------------------------------------------------------------------------------------------------------------------------------------------------------------------------------------|-------------------------------------------------------------------|
| Details             | Recommended bulb "E26 5W Dimmable LED 2700k" included, max 40 watt bulb. Hardwired fixtures must be installed by a licensed electrician. Mounts to a standard vertical single gang junction box (screw distance 3-1/4"). Not suitable for damp locations. | * Hardwired lamps must be installed by a professional.            |
| Materials           | Solid machined acid patinated brass and hand-dyed waxed leather shade.                                                                                                                                                                                    |                                                                   |
| List Price *        | \$1,935                                                                                                                                                                                                                                                   | * List pricing is subject to change and does not include shipping |