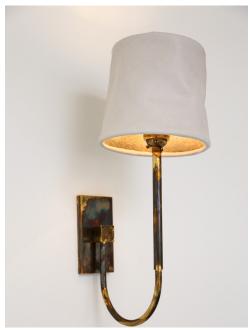

## STAHL+BAND

stahlandband.com info@stahlandband.com 424.228.4134

01 Upright Sconce, "Smoke" Acid Patinated Brass with "Blush" hand-dyed waxed leather shade.

## SERIES 01 UPRIGHT SCONCE by Adam Otlewski

| Standard Dimensions | 15"H x 8-3/4"D x 6" W                                                                                                                                                                                                                                     |                                                                   |
|---------------------|-----------------------------------------------------------------------------------------------------------------------------------------------------------------------------------------------------------------------------------------------------------|-------------------------------------------------------------------|
| Details             | Recommended bulb "E26 5W Dimmable LED 2700k" included, max 40 watt bulb. Hardwired fixtures must be installed by a licensed electrician. Mounts to a standard vertical single gang junction box (screw distance 3-1/4"). Not suitable for damp locations. | * Hardwired lamps must be installed by a professional.            |
| Materials           | Solid machined acid patinated brass and hand-dyed waxed leather shade.                                                                                                                                                                                    |                                                                   |
| List Price *        | \$1,935                                                                                                                                                                                                                                                   | * List pricing is subject to change and does not include shipping |