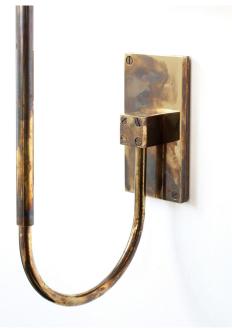

## SERIES 01 UPRIGHT SCONCE by Adam Otlewski

| Standard Dimensions | 15"H x 8-3/4"D x 6" W                                                                                                                                                                                                                                     |                                                                   |
|---------------------|-----------------------------------------------------------------------------------------------------------------------------------------------------------------------------------------------------------------------------------------------------------|-------------------------------------------------------------------|
| Details             | Recommended bulb "E26 5W Dimmable LED 2700k" included, max 40 watt bulb. Hardwired fixtures must be installed by a licensed electrician. Mounts to a standard vertical single gang junction box (screw distance 3-1/4"). Not suitable for damp locations. | * Hardwired lamps must be installed by a professional.            |
| Materials           | Solid machined acid patinated brass and hand-dyed waxed leather shade.                                                                                                                                                                                    |                                                                   |
| List Price *        | \$1,935                                                                                                                                                                                                                                                   | * List pricing is subject to change and does not include shipping |