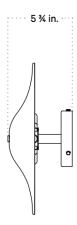

## ALIEN SURFACE MOUNT

| Standard Dimensions         | 13 3/8 in. DIA x 5 3/4 in. D                                                 |
|-----------------------------|------------------------------------------------------------------------------|
|                             | Weight: 3.75 lbs                                                             |
| Materials                   | Ceramic, Steel, Brass                                                        |
| Details                     | Bulbs Included: 3x E12 / 120 V / 4.5 W / 450 lm / 2000 K - 2800 K / dimmable |
|                             | Max Wattage: 30 W                                                            |
|                             | Certification: UL Listed, Damp Rated                                         |
| Available Shade Finishes    |                                                                              |
|                             | Tan Clay White Clay Terracotta                                               |
| Available Hardware Finishes |                                                                              |
|                             | Black Brass Patina Brass Blackened Pewter Brass                              |

## Specification Drawing

Care Instructions

Never use scouring pads or abrasive cleaning solutions. If it comes in a bottle, its bad for your fixture. Instead, we recommend using soft microfiber cloths, which are gentler on our products and the planet. Wipe with a damp microfiber cloth. Do not submerge in water.