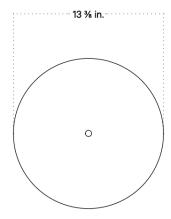

## ALIEN SURFACE MOUNT

| Standard Dimensions         | 13 3/8 in. DIA x 5 3/4 in. D                                                 |
|-----------------------------|------------------------------------------------------------------------------|
|                             | Weight: 3.75 lbs                                                             |
| Materials                   | Ceramic, Steel, Brass                                                        |
| Details                     | Bulbs Included: 3x E12 / 120 V / 4.5 W / 450 lm / 2000 K - 2800 K / dimmable |
|                             | Max Wattage: 30 W                                                            |
|                             | Certification: UL Listed, Damp Rated                                         |
| Available Shade Finishes    |                                                                              |
|                             | Tan Clay White Clay Terracotta                                               |
| Available Hardware Finishes |                                                                              |
|                             | Black Brass Patina Brass Blackened Pewter Brass                              |

## Specification Drawing

Care Instructions

Never use scouring pads or abrasive cleaning solutions. If it comes in a bottle, its bad for your fixture. Instead, we recommend using soft microfiber cloths, which are gentler on our products and the planet. Wipe with a damp microfiber cloth. Do not submerge in water.