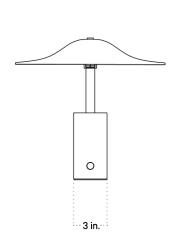

# ALIEN TABLE LAMP

| Standard Dimensions         | 13 3/8 in. W x 12 5/8 in. H             |  |
|-----------------------------|-----------------------------------------|--|
|                             | Weight: 6.5 lb                          |  |
| Materials                   | Ceramic, Steel                          |  |
| Details                     | Bulbs Included: 3x E12 Lightbulb, 4.5 W |  |
|                             | Max Wattage: 30W                        |  |
|                             | Certification: UL Listed, Damp Rated    |  |
| Available Shade Finishes    |                                         |  |
|                             | Tan Clay White Clay Terracotta          |  |
| Available Hardware Finishes |                                         |  |
|                             | Black                                   |  |

### STAHL+BAND

stahlandband.com info@stahlandband.com 424.228.4134

Specification Drawing