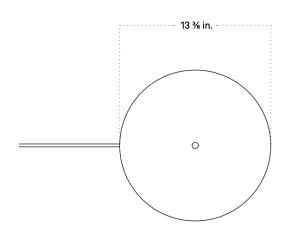

# ALIEN TABLE LAMP

| Standard Dimensions         | 13 3/8 in. W x 12 5/8 in. H             |  |
|-----------------------------|-----------------------------------------|--|
|                             | Weight: 6.5 lb                          |  |
| Materials                   | Ceramic, Steel                          |  |
| Details                     | Bulbs Included: 3x E12 Lightbulb, 4.5 W |  |
|                             | Max Wattage: 30W                        |  |
|                             | Certification: UL Listed, Damp Rated    |  |
| Available Shade Finishes    |                                         |  |
|                             | Tan Clay White Clay Terracotta          |  |
| Available Hardware Finishes |                                         |  |
|                             | Black                                   |  |

### STAHL+BAND

stahlandband.com info@stahlandband.com 424.228.4134

Specification Drawing