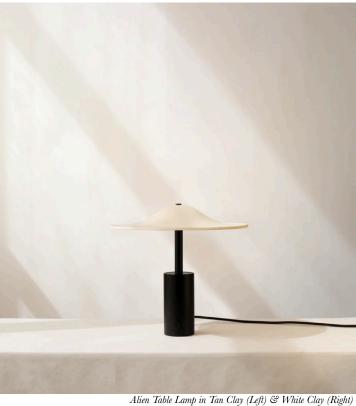

# ALIEN TABLE LAMP

| Standard Dimensions         | 13 3/8 in. W x 12 5/8 in. H             |  |
|-----------------------------|-----------------------------------------|--|
|                             | Weight: 6.5 lb                          |  |
| Materials                   | Ceramic, Steel                          |  |
| Details                     | Bulbs Included: 3x E12 Lightbulb, 4.5 W |  |
|                             | Max Wattage: 30W                        |  |
|                             | Certification: UL Listed, Damp Rated    |  |
| Available Shade Finishes    |                                         |  |
|                             | Tan Clay White Clay Terracotta          |  |
| Available Hardware Finishes |                                         |  |
|                             | Black                                   |  |