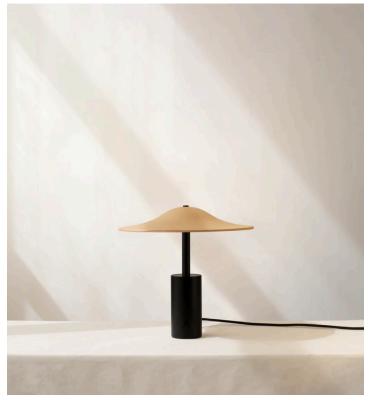

# ALIEN TABLE LAMP

| Standard Dimensions         | 13 3/8 in. W x 12 5/8 in. H             |  |
|-----------------------------|-----------------------------------------|--|
|                             | Weight: 6.5 lb                          |  |
| Materials                   | Ceramic, Steel                          |  |
| Details                     | Bulbs Included: 3x E12 Lightbulb, 4.5 W |  |
|                             | Max Wattage: 30W                        |  |
|                             | Certification: UL Listed, Damp Rated    |  |
| Available Shade Finishes    |                                         |  |
|                             | Tan Clay White Clay Terracotta          |  |
| Available Hardware Finishes |                                         |  |
|                             | Black                                   |  |