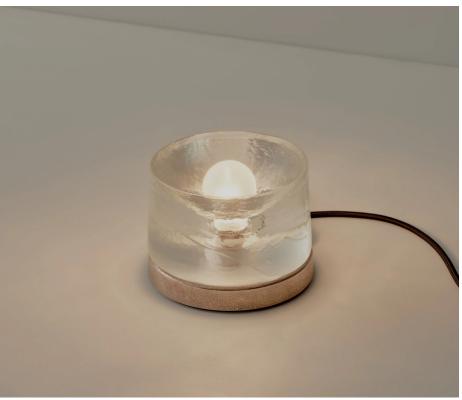

## STAHL+BAND

stahlandband.com info@stahlandband.com 424.228.4134

Anton Table Lamp Cast Glass with Gunmetal.

## ANTON TABLE LAMP - CAST GLASS

| Standard Dimensions | 5" DIA x 3 3/4"H                                         |                                                                   |
|---------------------|----------------------------------------------------------|-------------------------------------------------------------------|
|                     | Weight: 6.6 lbs                                          |                                                                   |
| Materials           | Cast Glass, Gunmetal Bronze or Aluminium                 |                                                                   |
| Details             | Bulbs Included: 12V LED PCB   Specs: 2700K, 3.5W, 500 lm |                                                                   |
|                     | Dimmable : Yes                                           |                                                                   |
| Available Finishes  | Gunmetal Aluminum Cast Glass                             |                                                                   |
| List Price *        | \$2,600                                                  | * List pricing is subject to change and does not include shipping |